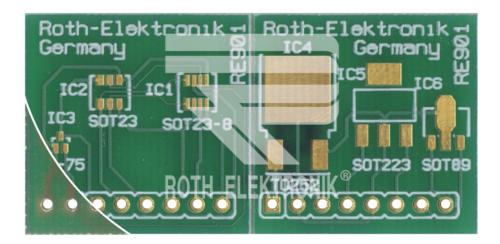

SOT 23 SMD Multiadapter

## **RE901**

- multiadapter circuit board with six micro-miniature semiconductor circuits
- EPOXY fibre-glass FR4 1.50 mm single-sided 35 µm CU
- component side chem. NI/AU, solder stop-off mask and board assembly print
- the PCB can be equipped with twenty different types of semiconductors listed in the table
- 8-pole pin terminal connection spacing 2.54 mm, boring diameter 1.00 mm
- pre-notched break-off lines to separate the modules
- tanning data (format Gerber) for production of the solder stop-off mask and the solder paste print are available free of charge on request
- size 22.86 mm x 46.72 mm