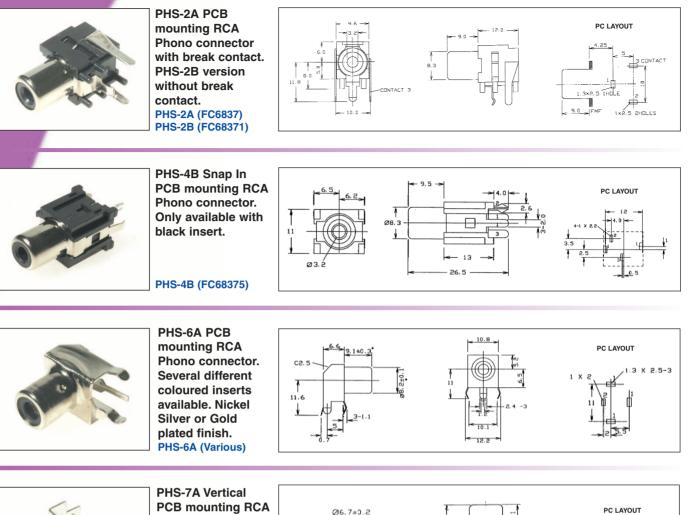

**Cliff Electronic Components, Ltd.** 76 Holmethorpe Avenue, Holmethorpe Ind. Est. Redhill, Surrey RH1 2PF. England Tel: +44 (0) 1737 771375 Fax: +44 (0) 1737 766012 Email: sales@cliffuk.co.uk

PCB mounting RCA Phono connector. Several different coloured inserts available. Nickel Silver or Gold plated finish. PHS-7A (FC68400) PHS-10A PCB