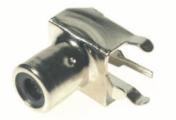

The **CLIFF**<sup>®</sup> range of single, dual, guad and multiple PCB mounting RCA connectors provide a low cost and reliable connection system. They are intended for use in many types of consumer and professional audio equipment. Metal parts are available nickel plated (standard) or with a gold finish and with a choice of coloured inserts for identification purposes. Models are available for both vertical and horizontal PCB mounting. Snap-in legs facilitate assembly and wave soldering. Some versions can be supplied with a prefitted EMI/RFI screen if required.

**Cliff Electronic Components, Ltd.** 76 Holmethorpe Avenue, Holmethorpe Ind. Est. Redhill, Surrey RH1 2PF. England Tel: +44 (0) 1737 771375 Fax: +44 (0) 1737 766012 Email: sales@cliffuk.co.uk

PCB mounting RCA Phono connector. Several different coloured inserts available. Nickel Silver or Gold plated finish. PHS-7A (FC68400) PHS-10A PCB