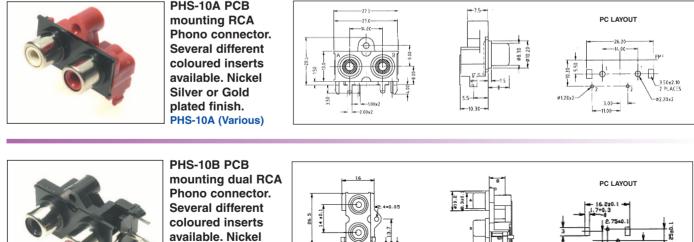

**Cliff Electronic Components, Ltd.** 76 Holmethorpe Avenue, Holmethorpe Ind. Est. Redhill, Surrey RH1 2PF. England Tel: +44 (0) 1737 771375 Fax: +44 (0) 1737 766012 Email: sales@cliffuk.co.uk

PCB mounting RCA Phono connector. Several different coloured inserts available. Nickel Silver or Gold plated finish. PHS-7A (FC68400) PHS-10A PCB

Silver or Gold plated finish. PHS-10B (Various)

Drawings available on request