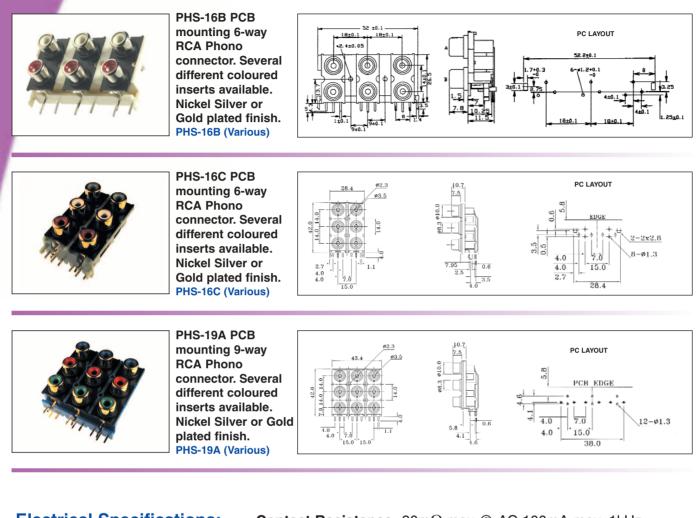

## RCA Phono Connectors PCB Mounting

| Electrical Specifications: | <b>Dielectric Withstand:</b> 500Vac @ 60 Hz for 1 minute.<br><b>Insulation Resistance:</b> <100mΩ min. @ 500 Vdc. |
|----------------------------|-------------------------------------------------------------------------------------------------------------------|
| Mechanical Specifications: | Insertion Life (Minimum): >4000 insertions and removals                                                           |
|                            | Insertion Force: 0.03~3.0Kg                                                                                       |
|                            | Extraction Force: 0.03~3.0Kg                                                                                      |
| Materials:                 | Housing: Thermoplastic                                                                                            |
|                            | Contacts: Copper Alloy                                                                                            |
|                            | Barrel: Copper Alloy                                                                                              |
|                            | Front Metal Shield: Copper Alloy                                                                                  |
|                            | Spring Shield: Stainless                                                                                          |
|                            | Plating: Choice of Nickel Silver and Gold                                                                         |
|                            |                                                                                                                   |

The **CLIFF**<sup>®</sup> range of single, dual, guad and multiple PCB mounting RCA connectors provide a low cost and reliable connection system. They are intended for use in many types of consumer and professional audio equipment. Metal parts are available nickel plated (standard) or with a gold finish and with a choice of coloured inserts for identification purposes. Models are available for both vertical and horizontal PCB mounting. Snap-in legs facilitate assembly and wave soldering. Some versions can be supplied with a prefitted EMI/RFI screen if required.