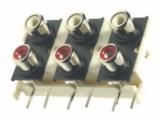

The **CLIFF**<sup>®</sup> range of single, dual, guad and multiple PCB mounting RCA connectors provide a low cost and reliable connection system. They are intended for use in many types of consumer and professional audio equipment. Metal parts are available nickel plated (standard) or with a gold finish and with a choice of coloured inserts for identification purposes. Models are available for both vertical and horizontal PCB mounting. Snap-in legs facilitate assembly and wave soldering. Some versions can be supplied with a prefitted EMI/RFI screen if required.

Silver or Gold plated finish. PHS-10B (Various)

Drawings available on request