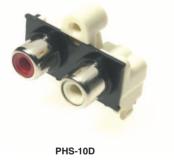

The **CLIFF**<sup>®</sup> range of single, dual, guad and multiple PCB mounting RCA connectors provide a low cost and reliable connection system. They are intended for use in many types of consumer and professional audio equipment. Metal parts are available nickel plated (standard) or with a gold finish and with a choice of coloured inserts for identification purposes. Models are available for both vertical and horizontal PCB mounting. Snap-in legs facilitate assembly and wave soldering. Some versions can be supplied with a prefitted EMI/RFI screen if required.

Silver or Gold plated finish. PHS-10B (Various)

Drawings available on request