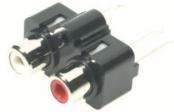

The **CLIFF**<sup>®</sup> range of single, dual, guad and multiple PCB mounting RCA connectors provide a low cost and reliable connection system. They are intended for use in many types of consumer and professional audio equipment. Metal parts are available nickel plated (standard) or with a gold finish and with a choice of coloured inserts for identification purposes. Models are available for both vertical and horizontal PCB mounting. Snap-in legs facilitate assembly and wave soldering. Some versions can be supplied with a prefitted EMI/RFI screen if required.

**Cliff Electronic Components, Ltd.** 76 Holmethorpe Avenue, Holmethorpe Ind. Est. Redhill, Surrey RH1 2PF. England Tel: +44 (0) 1737 771375 Fax: +44 (0) 1737 766012 Email: sales@cliffuk.co.uk

PCB mounting RCA Phono connector. Several different coloured inserts available. Nickel Silver or Gold plated finish. PHS-7A (FC68400) PHS-10A PCB