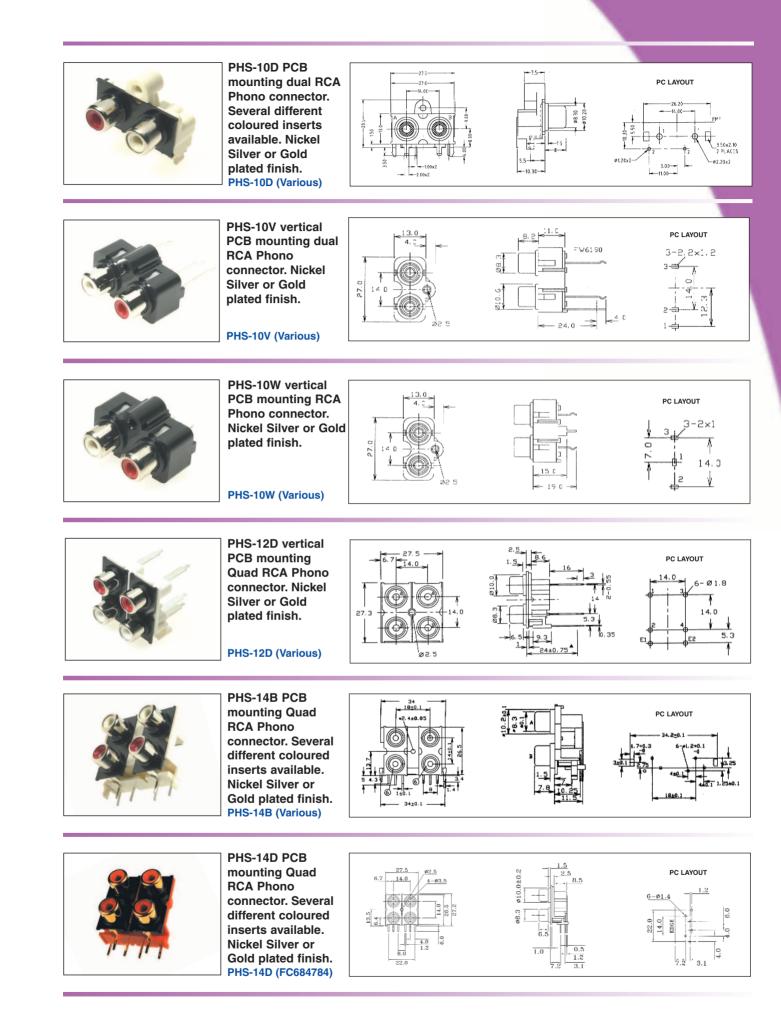

The **CLIFF**<sup>®</sup> range of single, dual, guad and multiple PCB mounting RCA connectors provide a low cost and reliable connection system. They are intended for use in many types of consumer and professional audio equipment. Metal parts are available nickel plated (standard) or with a gold finish and with a choice of coloured inserts for identification purposes. Models are available for both vertical and horizontal PCB mounting. Snap-in legs facilitate assembly and wave soldering. Some versions can be supplied with a prefitted EMI/RFI screen if required.