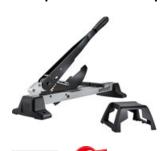

## **VLC 1000 Vinyl and Laminate Cutter**

### The professional and powerful cutter power for floorboards up to 14 mm thick

- gear unit with 3-fold power transmission and a patented return mechanism for effortless cutting and moving back the blade
- offers maximum ease for large-scale floor laying projects, especially with thick materials with minimal noise and dust and no need for power

### Suitable for material

Very suitable Laminate, Vinyl, Design flooring