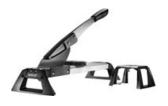

# **VLC 800 Vinyl and Laminate Cutter**

## The professional cutter for vinyl and laminate

- high-performance, laser-cut, coated blade and intelligent blade geometry for maximum precision
- offers maximum comfort for large-scale floor laying projects with minimal noise and dust and no need for power

### Suitable for material

Very suitable Vinyl, Laminate

**Technical data** 

Cutting width, max. 465 mm

Product dimensions (W x D x H) 197 x 661 x 211 mm

Product weight 3.5 kg
Back square 90°
Laminate thickness, max. 11 mm
Vinyl thickness, max. 6 mm