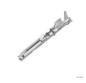

| Stamped/rolled crimp contact |
| ELECTRICAL CHARACTERISTICS |                                                    |                              |
| Contact resistance         | DIN EN 60512-2-1, Test 2a / IEC 60512-2-1, Test 2a | <5 mΩ                        |



## Amphenol Amphenol-Tuchel Electronics GmbH

Stamped contacts Crimp female contacts diameter 1,6 mm for wire gauge AWG 26 - 20 silver plated

Part No. VN02 016 0003 1

Series Contacts Subseries Contact Stamped contacts



Drawing Dimensions in mm (Inch)

## Amphenol

Amphenol-Tuchel Electronics GmbH

Stamped contacts Crimp female contacts diameter 1,6 mm for wire gauge AWG 26 - 20 silver plated

Part No. VN02 016 0003 1

Series Contacts Subseries Contact Stamped contacts