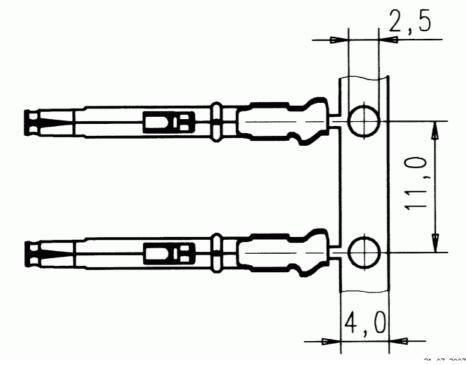

|                                                    | Stamped/rolled crimp contact |
| ELECTRICAL CHARACTERISTICS |                                                    |                              |
| Contact resistance         | DIN EN 60512-2-1, Test 2a / IEC 60512-2-1, Test 2a | <5 mΩ                        |



## Amphenol Amphenol-Tuchel Electronics GmbH

Stamped contacts Crimp female contacts diameter 1,6 mm for wire gauge AWG 26 - 20 silver plated

Part No. VN02 016 0003 1

Series Contacts Subseries Contact Stamped contacts



Drawing Dimensions in mm (Inch)

## Amphenol

Amphenol-Tuchel Electronics GmbH

Stamped contacts Crimp female contacts diameter 1,6 mm for wire gauge AWG 26 - 20 silver plated

Part No. VN02 016 0003 1

Series Contacts Subseries Contact Stamped contacts