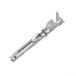

## Amphenol Amphenol-Tuchel Electronics GmbH

Stamped contacts Crimp female contacts diameter 1,6 mm for wire gauge AWG 26 - 20 silver plated

Part No. VN02 016 0003 1

Series Contacts

Subseries Contact Stamped contacts