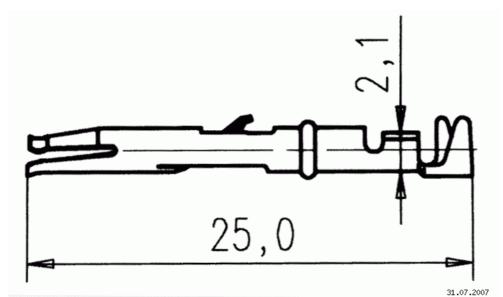

| No. of pieces              |                                                    | 100                          |
| Sex of Contact             |                                                    | Socket                       |
| Type of contact            |                                                    | Stamped/rolled crimp contact |
| ELECTRICAL CHARACTERISTICS |                                                    |                              |
| Contact resistance         | DIN EN 60512-2-1, Test 2a / IEC 60512-2-1, Test 2a | <5 mΩ                        |



## Amphenol Amphenol-Tuchel Electronics GmbH

Stamped contacts Crimp female contacts diameter 1,6 mm for wire gauge AWG 26 - 20 silver plated

Part No. VN02 016 0003 1

Series Contacts Subseries Contact Stamped contacts



Drawing Dimensions in mm (Inch)

## Amphenol

Amphenol-Tuchel Electronics GmbH

Stamped contacts Crimp female contacts diameter 1,6 mm for wire gauge AWG 26 - 20 silver plated

Part No. VN02 016 0003 1

Series Contacts Subseries Contact Stamped contacts