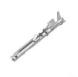

## Amphenol

Amphenol-Tuchel Electronics GmbH

Stamped contacts Crimp female contacts diameter 1,6 mm for wire gauge AWG 26 - 20 silver plated

Part No. VN02 016 0003 1

Series Contacts Subseries Contact Stamped contacts