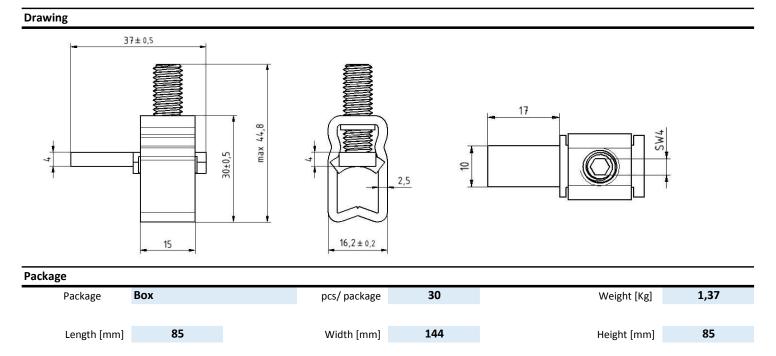

## **PRODUCT CARD**

| Product data               |                 |              |                        |         |          |               |
|----------------------------|-----------------|--------------|------------------------|---------|----------|---------------|
| Product code               | VC01-0028       |              | STK-code               | 1914197 | EAN-code | 6410019141979 |
| Product name               | OL 6-70 T       |              |                        |         |          |               |
| Wires                      | 1xAl/Cu 6-70 mr | n²           |                        |         |          |               |
| Technical data             |                 |              |                        |         |          |               |
| Nominal current            | Cu              | 270          | A                      |         |          |               |
|                            | Al              | 270          | A                      |         |          |               |
| Nominal voltage            |                 | -            | V                      |         |          |               |
| Max. Current (US)          | Cu              | -            | A                      |         |          |               |
|                            | Al              | -            | A                      |         |          |               |
| Max. Voltage (US)          |                 | -            | V                      |         |          |               |
| Number of pole             |                 | 1            |                        |         |          |               |
| Max. Cross section         |                 | 70           | mm²                    |         |          |               |
| Tightening torque          | 6-70 mm²        | 5,6          | Nm                     |         |          |               |
|                            |                 |              |                        |         |          |               |
|                            |                 |              |                        |         |          |               |
|                            |                 |              |                        |         |          |               |
| Max. Operating temperature |                 | 80           | °C                     |         |          |               |
| Weight                     |                 | 44           | g                      |         |          | CC V          |
| IP-protection              |                 | -            |                        |         |          | CCROHS        |
| Standards                  |                 | -            |                        |         |          |               |
| Color/ Material            |                 | Stainless st | eel/ Tin plated copper | •       |          |               |
| Mounting/ Connection       |                 | Screw M8     |                        |         |          |               |
| Description                |                 |              |                        |         |          |               |