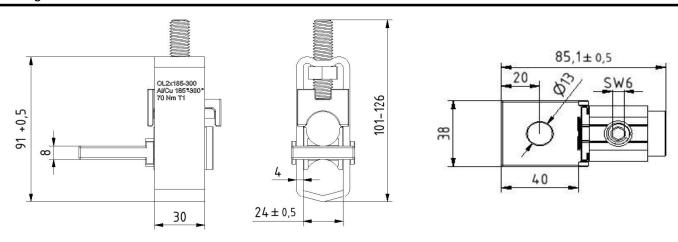

| Product data               |                |                                    |          |         |          |                    |
|----------------------------|----------------|------------------------------------|----------|---------|----------|--------------------|
| Product code               | VC01-0019      |                                    | STK-code | 1914139 | EAN-code | 641001914139       |
| Product name               | OL 2x185-300   |                                    |          |         |          |                    |
| Wires                      | 2xAl/Cu 185-30 | 0 mm²                              |          |         |          |                    |
| Technical data             |                |                                    |          |         |          |                    |
| Nominal current            | Cu             | 800                                | A        |         |          |                    |
|                            | Al             | 800                                | A        |         | 9        |                    |
| Nominal voltage            |                | -                                  | V        |         |          |                    |
| Max. Current (US)          | Cu             | -                                  | A        |         |          |                    |
|                            | Al             | -                                  | A        |         |          |                    |
| Max. Voltage (US)          |                | -                                  | V        |         |          |                    |
| Number of pole             |                | 1                                  |          |         |          |                    |
| Max. Cross section         |                | 300                                | mm²      |         |          |                    |
| Tightening torque          | 185-300 mm²    | 70                                 | Nm       |         |          |                    |
|                            |                |                                    |          |         |          |                    |
|                            |                |                                    |          |         |          |                    |
|                            |                |                                    |          |         |          |                    |
| Max. Operating temperature |                | 80                                 | °C       |         |          |                    |
| Weight                     |                | 544                                | g        |         |          | CCV                |
| IP-protection              |                | -                                  |          |         |          | (E <sub>RoHS</sub> |
| Standards                  |                | -                                  |          |         |          |                    |
| Color/ Material            |                | Stainless steel/ Tin plated copper |          |         |          |                    |
| Mounting/ Connection       |                | Screw M12                          |          |         |          |                    |

OL-connectors are designed to be used connecting aluminium and copper conductors. Frames are made of stainless steel and busbars are tin-plated copper.

## Drawing

| Package     |     |              |     |             |      |  |  |  |  |  |  |
|-------------|-----|--------------|-----|-------------|------|--|--|--|--|--|--|
| Package     | Вох | pcs/ package | 3   | Weight [Kg] | 1,67 |  |  |  |  |  |  |
|             |     |              |     |             |      |  |  |  |  |  |  |
| Length [mm] | 85  | Width [mm]   | 144 | Height [mm] | 85   |  |  |  |  |  |  |