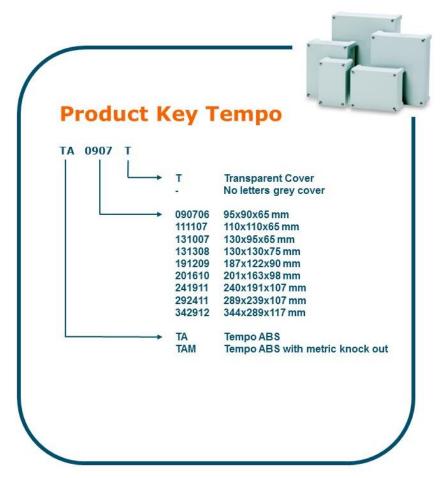

## **TEMPO Enclosures** Features

|  | Good chemical resistance                            |
|--|-----------------------------------------------------|
|  | Totally insolated                                   |
|  | Available in PC & ABS                               |
|  | Sizes from 95x65x60 up to 344x289x117               |
|  | IP 65                                               |
|  | IK 07                                               |
|  | 9 footprints                                        |
|  | Plastic covers screws                               |
|  | Din rail makes it easy to install the terminals     |
|  | Cable entries from side and base (knock-out access) |
|  |                                                     |