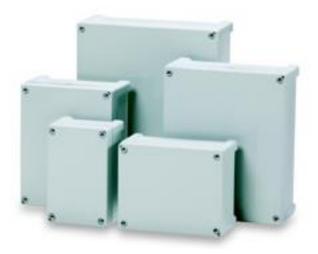

## **TEMPO Enclosures** Features

|  | Good chemical resistance                            |
|--|-----------------------------------------------------|
|  | Totally insolated                                   |
|  | Available in PC & ABS                               |
|  | Sizes from 95x65x60 up to 344x289x117               |
|  | IP 65                                               |
|  | IK 07                                               |
|  | 9 footprints                                        |
|  | Plastic covers screws                               |
|  | Din rail makes it easy to install the terminals     |
|  | Cable entries from side and base (knock-out access) |
|  |                                                     |