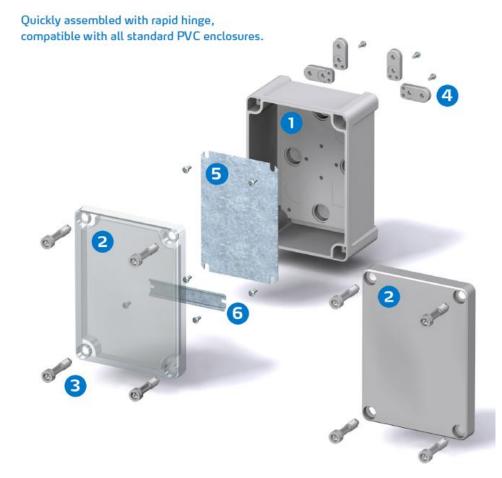

#### **TEMPO** – Enclosed in seconds

TEMPO enclosures are easy to use because they are designed to save time and money in assembly and installation.

TEMPO is fully equipped ready to be installed. Tempo is compatible with the most common enclosures in the market. Large plain cover offers lots of space for printing, labels and switches. Rapid hinges can be installed in seconds, without any tools or screws.

#### Features

- Enclosures with metric knock-outs for the cable glands are available
- Flat cover surface ideal for prints
- Reinforced corners make the enclosure very rigid
- Compatible with cheap PVC enclosures
- A set of soft hinges included on selected sizes