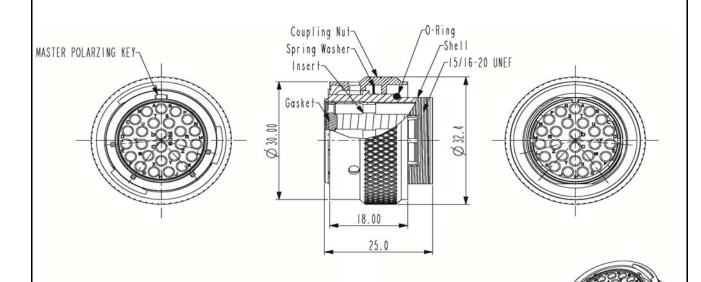

| CONFIGURATION                         | PART NUMBER  |  |  |
|---------------------------------------|--------------|--|--|
| Female Plug, 26 Pin, 20 Awg, Shell 16 | RTOW61626SNH |  |  |
| DIMENSIONS                            |              |  |  |

| TECHNICAL DATA     |                                                                  |  |
|--------------------|------------------------------------------------------------------|--|
| TEMPERATURE RANGE: | -40°C to + 105°C                                                 |  |
| PROTECTION:        | IP67 in mated condition and in combination with sealed backshell |  |
| VOLTAGE RATING:    | 150V                                                             |  |
| HOUSING BODY:      | Zinc Alloy, Nickel Plated                                        |  |
| COUPLING NUT:      | Aluminum, Nickel Plated                                          |  |
| INSERT:            | Glass-filled Thermoplastic UL94-V0                               |  |
| SEAL:              |                                                                  |  |
| CURRENT:           | 5A with Stamped and Formed Contact / 7.5A with Machined Contact  |  |
| CONTACT SIZE:      | 20Awg                                                            |  |
| APPROVALS:         | UL ECBT2                                                         |  |