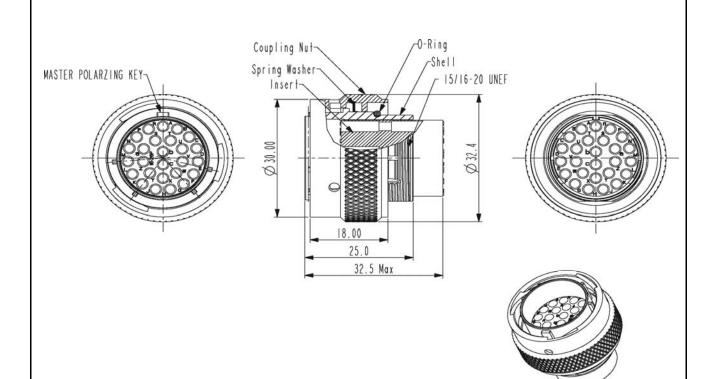

| CONFIGURATION                       | PART NUMBER  |  |  |
|-------------------------------------|--------------|--|--|
| Male Plug, 26 Pin, 20 Awg, Shell 16 | RTOW61626PNH |  |  |
| DIMENSIONS                          |              |  |  |
|                                     |              |  |  |

| TECHNICAL DATA     |                                                                  |
|--------------------|------------------------------------------------------------------|
| TEMPERATURE RANGE: | -40°C to + 105°C                                                 |
| PROTECTION:        | IP67 in mated condition and in combination with sealed backshell |
| VOLTAGE RATING:    | 150V                                                             |
| HOUSING BODY:      | Zinc Alloy, Nickel Plated                                        |
| COUPLING NUT:      | Aluminum, Nickel Plated                                          |
| INSERT:            | Glass-filled Thermoplastic UL94-V0                               |
| SEAL:              | -                                                                |
| CURRENT:           | 5A with Stamped and Formed Contact / 7.5A with Machined Contact  |
| CONTACT SIZE:      | 20Awg                                                            |
| APPROVALS:         | UL ECBT2                                                         |