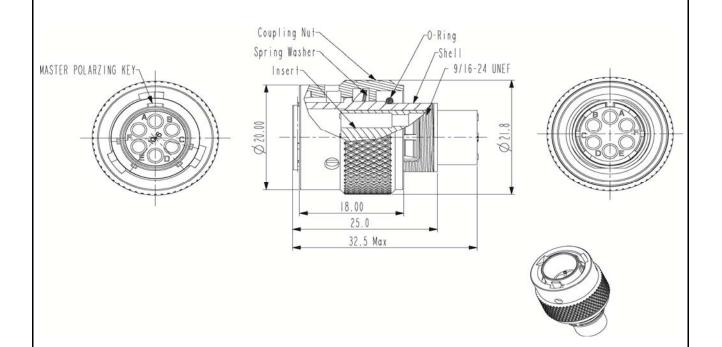

## **DIMENSIONS**

| TECHNICAL DATA     |                                                                  |
|--------------------|------------------------------------------------------------------|
| TEMPERATURE RANGE: | -40°C to + 105°C                                                 |
| PROTECTION:        | IP67 in mated condition and in combination with sealed backshell |
| VOLTAGE RATING:    | 150V                                                             |
| HOUSING BODY:      | Zinc Alloy, Nickel Plated                                        |
| COUPLING NUT:      | Aluminum, Nickel Plated                                          |
| INSERT:            | Glass-filled Thermoplastic UL94-V0                               |
| SEAL:              | NBR                                                              |
| CURRENT:           | 5A with Stamped and Formed Contact / 7.5A with Machined Contact  |
| CONTACT SIZE:      | 20Awg                                                            |
| APPROVALS:         | UL ECBT2                                                         |