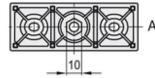

## Mounting

The bracket and the support are equipped with dowels that are housed in the slots in the lower side of RLT-AL aluminum profiles (Fig. 1) and in special counterseats on the same support for the combination of more supporting elements (Fig. 2).