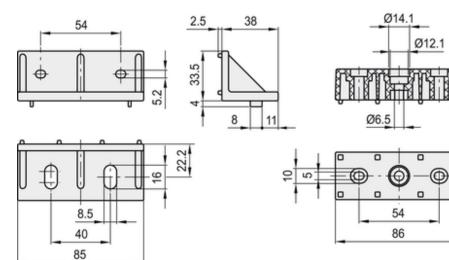

\*Trademark application

RLT-MB

RLT-MS

Α

RLT-MS-A12

| Code   | Description | Weight |
|--------|-------------|--------|
| 429841 | RLT-MB      | 35     |

| Code   | Description |    |
|--------|-------------|----|
| 429846 | RLT-MS      | 49 |

| Code   | de Description |     |
|--------|----------------|-----|
| 429848 | RLT-MS-A12     | 145 |