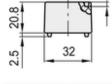

RLT-MB bracket is compatible with profiles having a slot of 8 mm width (Fig.4).

The bracket and the support allow to mount ELEROLL roller tracks in different configurations. Some examples are shown in Fig.1, Fig.2 and Fig.3.