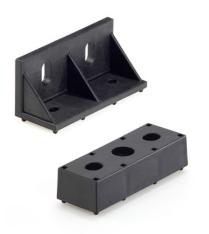

## Standard executions

- **RLT-MB**: bracket.
- RLT-MS: support.
- RLT-MS-A12: support with connecting rod and M6 cylindrical head screw with hexagon socket.

\*Trademark application

RLT-MB

RLT-MS

Α

RLT-MS-A12

| Code   | Description | Weight |
|--------|-------------|--------|
| 429841 | RLT-MB      | 35     |

| Code   | Description |    |
|--------|-------------|----|
| 429846 | RLT-MS      | 49 |