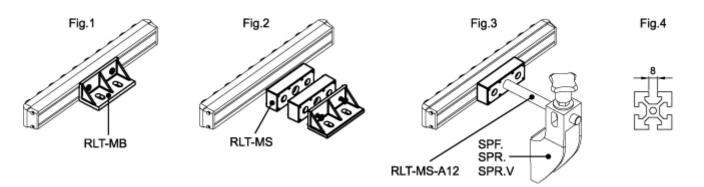

## Mounting

The bracket and the support are equipped with dowels that are housed in the slots in the lower side of RLT-AL aluminum profiles (Fig. 1) and in special counterseats on the same support for the combination of more supporting elements (Fig. 2).

RLT-MB bracket is compatible with profiles having a slot of 8 mm width (Fig.4).

The bracket and the support allow to mount ELEROLL roller tracks in different configurations. Some examples are shown in Fig.1, Fig.2 and Fig.3.