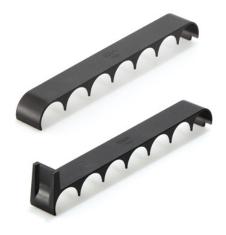

### Standard executions

- **RLT-BR**: brake for RTL-U roller elements.
- RLT-BRS: brake for RLT-U roller elements with stop device.

### Features and applications

RLT-B brakes allow to slow down and/or stop packages handled on ELEROLL roller tracks.

The brakes are snap-in assembled on RLT-U roller elements without the need for screws or other fasteners.

RLT-BR brake can be assembled on the upper side of RLT-U-PA and RLT-U-TPU roller elements (Fig. 1) or on the lower side of the RLT-U-TPU roller elements (Fig. 2).

\*Trademark application