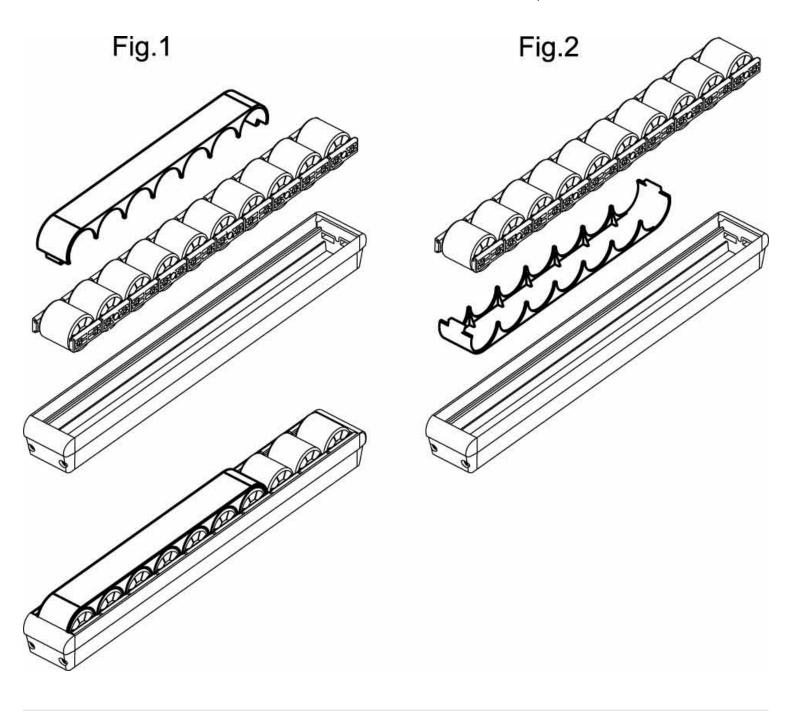

RLT-BR brake can be assembled on the upper side of RLT-U-PA and RLT-U-TPU roller elements (Fig. 1) or on the lower side of the RLT-U-TPU roller elements (Fig. 2).

\*Trademark application