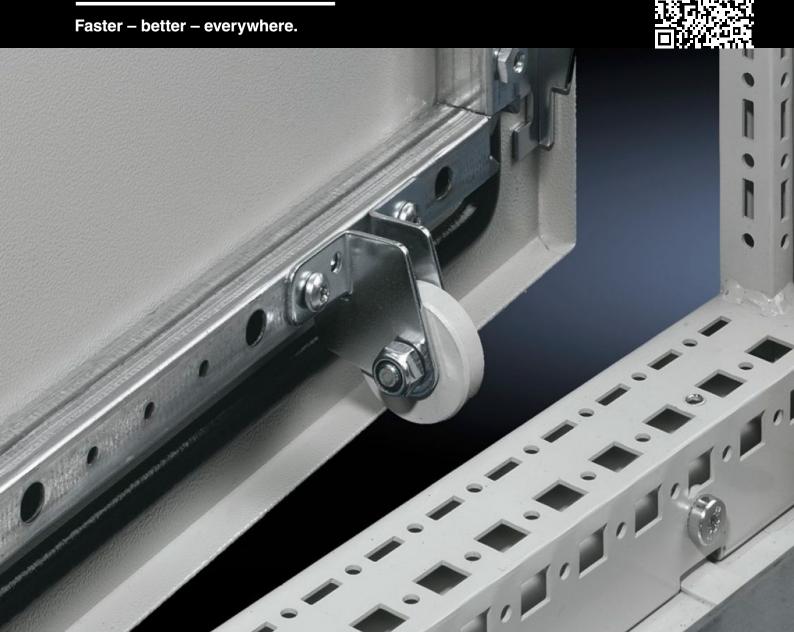

## TS 4538.000 - Ride-up roller for TS, VX SE, PC

Lifts the door with heavy installed equipment (e.g. cooling unit) as a closing aid.

## Eigenschaften

| Model No.             | TS 4538.000  Lifts the door with heavy installed equipment (e.g. cooling unit) as a closing aid. |  |
|-----------------------|--------------------------------------------------------------------------------------------------|--|
| Product description   |                                                                                                  |  |
| Installation options  | On the tubular door frame                                                                        |  |
| To fit enclosure type | TS<br>VX SE<br>PC                                                                                |  |
| Packs of              | 10 pc(s).                                                                                        |  |
| Weight/pack           | 1.02 kg                                                                                          |  |
| Customs tariff number | 83024900                                                                                         |  |
| EAN                   | 4028177102507                                                                                    |  |
| ETIM 7.0              | EC002620                                                                                         |  |
| ECLASS 8.0            | 27189261                                                                                         |  |