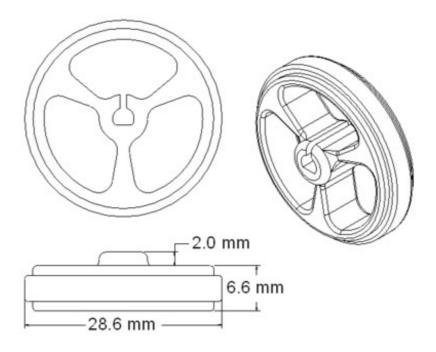

Hub diagram with dimensions of the Pololu Wheel 32×7mm.

**Documentation on producer website.**

## **Specifications**

• Diameter: 1.26" (32 mm)

• Width of tire: 0.26" (6.5 mm)

• Weight: 0.11 oz (3.2 g)

• Shaft type: 3mm "D"

We have similar wheels available in different sizes and colors:

Pololu wheels with 90, 80, 70, 60, and 32mm diameters.