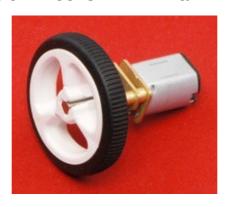

Pololu Wheel 32x7mm Pair - Black

## **Motor Connections**

These wheels are designed to press-fit securely onto the 3mm D output shafts on many of our gearmotors, including our micro metal gearmotors and our plastic gearmotors with 3mm D-shafts. They also work with our 35:1 and 115:1 15.5D metal gearmotors, as well as with our selection of Solarbotics metal gear motors. These are the same wheels that are used on the 3pi robot. They are available with white plastic hubs or black plastic hubs.