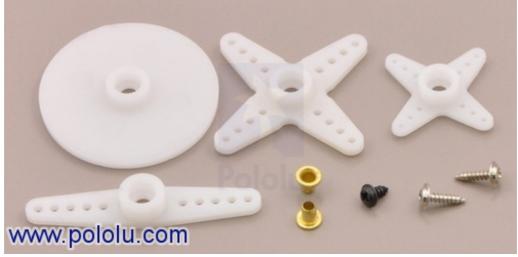

## Power HD Mini Servo HD-1160A

The HD-1160A is one of our most popular miniature servos. It is an inexpensive, general-purpose actuator for small mechanisms that require a bit more torque than you can get out of micro and sub-micro servos. The lead is terminated with a standard "JR"-style connector, which is Futabacompatible. Mounting screws and an assortment of servo horns is included with this servo. The picture below shows an example of this included hardware (hardware might vary).

An example of hardware included with the Power HD mini servo HD-1160A. Actual hardware might vary.

Note: The disk servo horn is no longer included with this servo.

You can find more information about this servo under the specifications tab and in its datasheet (171k pdf).