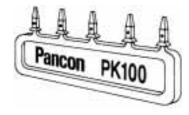

#### **Polarizing Key**

| Version  | Packaging Qty | Connector Spacing |
|----------|---------------|-------------------|
| PK 100-D | 500           | .100" (2.54 mm)   |
| PK 156-D |               | .156" (3.96 mm)   |