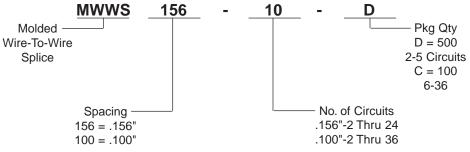

# Mas-Con<sup>®</sup>

# Accessories



Polarizing keys assures correct orientation between connector and header. Carrier facilitates insertion and handling.

Material: Natural Nylon 6/6, UL94V-2

#### **Polarizing Key**

| Version  | Packaging Qty | Connector Spacing |
|----------|---------------|-------------------|
| PK 100-D | 500           | .100" (2.54 mm)   |
| PK 156-D |               | .156" (3.96 mm)   |



### In-Line Splice

- Forms an in-line splice, mating two Mas-Con female connectors.
- Locking feature built into side of the header.
- Breakable molded wafers are available in both .100 and 156 centerlines.

## Part Number System