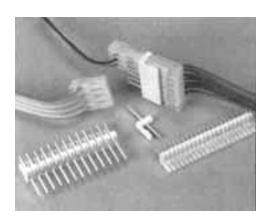

### In-Line Splice

- Forms an in-line splice, mating two Mas-Con female connectors.
- Locking feature built into side of the header.
- Breakable molded wafers are available in both .100 and 156 centerlines.