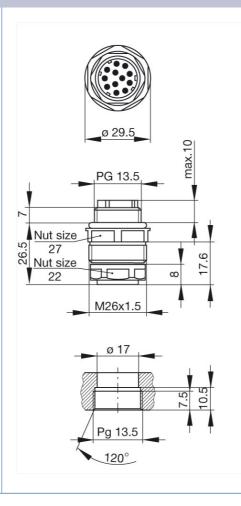

| 10 pieces                                                                             |
| Scope of delivery and accessories                                                                         |                                                                                       |
| Scope of delivery                                                                                         | 1 panel-mounted connector, not assembled, in polythene bag with assembly instructions |







## Industrial Connecting Solutions:Circular Connectors:MIL, DIN, Universal Connectors:DIN 43651 Connectors (NR series):Panel-mounted connector:N11R AM 5 http://www.e-catalog.beldensolutions.com/link/57078-24228-256281-256284-24367-24372-36306/en/conf/uistate Picture

Drawing



## Belden Deutschland GmbH

Im Gewerbepark 2 58579 Schalksmühle Germany Phone: +49 7127/14-1806 E-Mail: icos-sales@belden.com

The information published in the websites has been compiled as carefully as possible. It is subject to alteration without notice in technical as well as in price-related/commercial respect. The complete information and data were available on user documentation. Mandatory information can only be obtained by a concrete query.