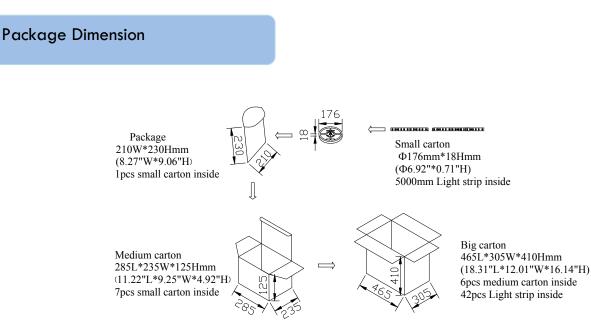

#### (1)2 3 (4)(5) 6

- ① LS: Light Strip
- 2 5050: LED Type
- ③ F: Full(RGB)
- 60: 60 pcs of LED 4

- ⑤ RN: DC 12V
- 6 1: Waterproof grade IP68

**Product Dimensions:** 

Notes:

- 1. All dimensions unit in mm
- 2. Tolerances are  $\pm 0.5$ mm unless otherwise noted.