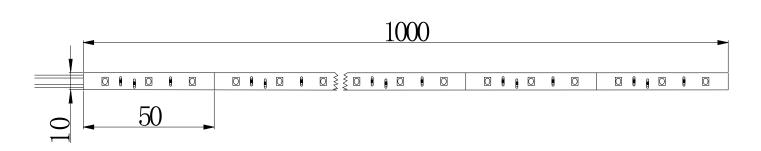

#### (1)2 3 (4)(5) 6

- ① LS: Light Strip
- 2 5050: LED Type
- ③ F: Full(RGB)
- 60: 60 pcs of LED 4

- ⑤ RN: DC 12V
- 6 1: Waterproof grade IP68

**Product Dimensions:** 

Notes:

- 1. All dimensions unit in mm
- 2. Tolerances are  $\pm 0.5$ mm unless otherwise noted.