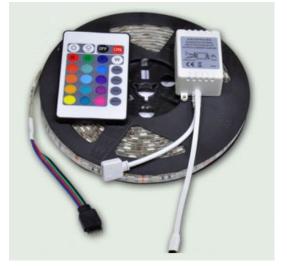

# LED Light Strip Lamp Series

Data Sheet

#### Features:

- No UV or IR light radiation.
- Provide 120° beam angles.
- Easy Installation
- Very Low Power Consumption: Less than 14.4Watts/m
- Long lifetime: 25000 hours (L<sub>70</sub>).
- High CRI: 70-85
- Correlated Color Temperature: RGB color
- Operating temperature:  $-20^{\circ}C \sim +60^{\circ}C$
- 12V DC input.
- 60 leds per meter, each 3 leds as one series, each series can be cutted ,5 meter per roll.
- Led type:5050 LED
- Waterproof grade IP68

#### Application:

- Entertainment Lighting
- Architectural lighting
- City Beautification
- Landscape lighting.
- Furniture decoration
- Bar lighting
- Other lighting

Data Sheet