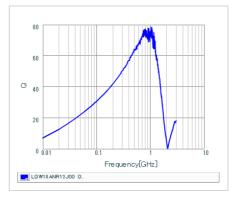

#### Chart of characteristic data (The charts below may show another part number which shares its characteristics.)

Inductance-Frequency characteristics (Typ.)

Q-Frequency characteristics (Typ.)

2 of 2

1. This datasheet is downloaded from the website of Murata Manufacturing Co., Ltd. Therefore, it's specifications are subject to change or our products in it may be discontinued without advance notice. Please check with our sales representatives or product engineers before ordering.