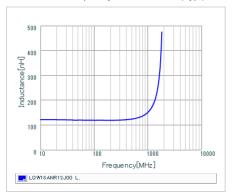

#### Chart of characteristic data (The charts below may show another part number which shares its characteristics.)

Inductance-Frequency characteristics (Typ.)

Q-Frequency characteristics (Typ.)

2 of 2

1. This datasheet is downloaded from the website of Murata Manufacturing Co., Ltd. Therefore, it's specifications are subject to change or our products in it may be discontinued without advance notice. Please check with our sales representatives or product engineers before ordering.