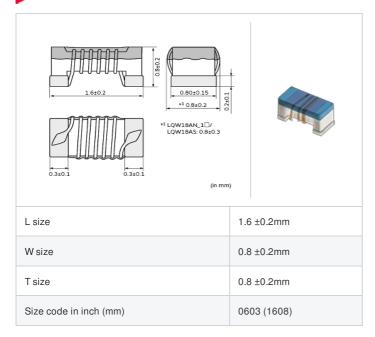

# **LQW18ANR12J00#**

"#" indicates a package specification code.













< List of part numbers with package codes > LQW18ANR12J00D , LQW18ANR12J00J , LQW18ANR12J00B

## Shape



# References

| Packaging code | Specifications      | Minimum quantity |
|----------------|---------------------|------------------|
| D              | ф180mm Paper taping | 4000             |
| J              | ф330mm Paper taping | 10000            |
| В              | Packing in bulk     | 500              |

| Mass (Ty | p.)    |
|----------|--------|
| 1 piece  | 0.003g |

## **Specifications**

| Inductance                                                          | 120nH ±5%  |
|---------------------------------------------------------------------|------------|
| Inductance test frequency                                           | 100MHz     |
| Rated current (Itemp) (Based on Temperature rise)                   | 180mA      |
| Max. of DC resistance