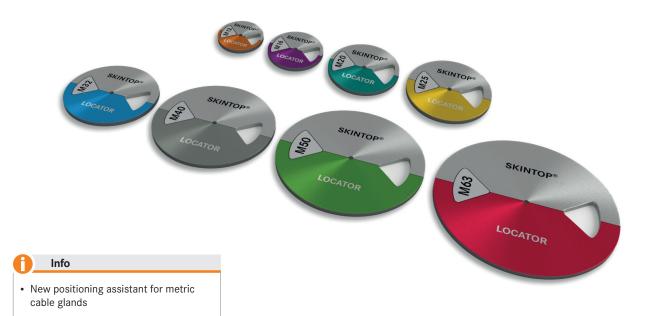

# SKINTOP® LOCATOR

SKINTOP® LOCATOR is a magnetic stencil that supports a fast and easy sketch of boreholes on the cabinet

#### **Benefits**

- Fast and easy placement of the SKINTOP® LOCATOR directly on the wall of the cabinet
- No mistakes during hole drilling
- The line makes marking of several boreholes very easy
- For the easy mounting of SKINTOP® cable glands on switchgear cabinets (Independent from wall thickness)

#### **Product Make-up**

 It is usable for different cable glands or fittings with metric threads

## Included

- Kit1 for M 12 x 1,5 up to M 25 x 1,5
- Kit2 for M 32 x 1,5 up to M 63 x 1,5