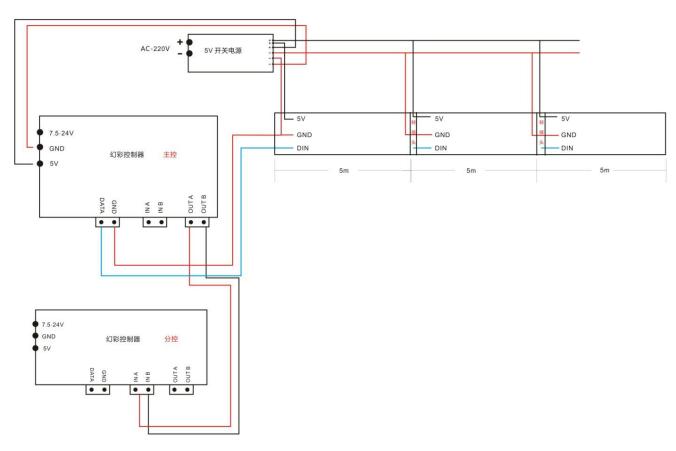

erior decorative lighting, etc.

## II. Physical parameters

Working Voltage: DC5V

LED resource: WS2812B LED(5050 SMD RGB LED with built-in WS2811S IC)

**LED Type**: SMD5050 RGB **LED Quantity**: 30LEDs/Meter

Working Current: 0.06A/Cut; 1.8A/Meter

Width: 10mmLength: 5 Meters per ReelMax. Power: 9Watt/meterViewing angle: ≥140°CCircuit board: Double FPCBFPCB Color: White/Black

**Lumens**: R60/G120/B59LM **Package**: Anti-static plastic bag

Weight: 235g(Silicone Glue) 95g(Bare board) 195g(Silicone Tube)

IP Grade: IP20/IP60/IP65/IP68 Working Temperature:  $-40^{\circ}$ C ~  $60^{\circ}$ C

Storage temperature: -50°C ~ 80°C

Lifespan: 50000 Hours

Terminal connectors: 3pin Connector

### **III. Glowing Effect**





# HC-F5V-30L-30LED Specification

## IV. Distribution wiring diagram