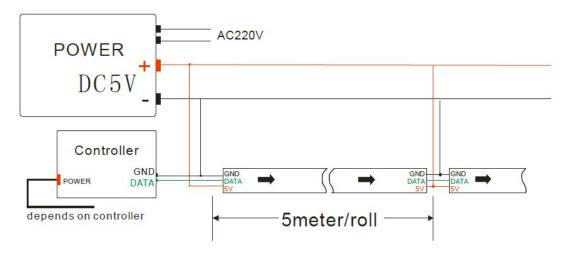

nterior decorative lighting, etc.

## II. Physical parameters

Working Voltage: DC5V

LED resource: WS2812B LED(5050 SMD RGB LED with built-in WS2811S IC)

**LED Type**: SMD5050 RGB **LED Quantity**: 30LEDs/Meter

Working Current: 0.06A/Cut; 1.8A/Meter

Width: 10mmLength: 5 Meters per ReelMax. Power: 9Watt/meterViewing angle: ≥140°CCircuit board: Double FPCBFPCB Color: White/Black

**Lumens**: R60/G120/B59LM **Package**: Anti-static plastic bag

Weight: 235g(Silicone Glue) 95g(Bare board) 195g(Silicone Tube)

IP Grade: IP20/IP60/IP65/IP68 Working Temperature:  $-40^{\circ}$ C ~  $60^{\circ}$ C

Storage temperature: -50°C ~ 80°C

Lifespan: 50000 Hours

Terminal connectors: 3pin Connector

### **III. Glowing Effect**





# HC-F5V-30L-30LED Specification

## IV. Distribution wiring diagram