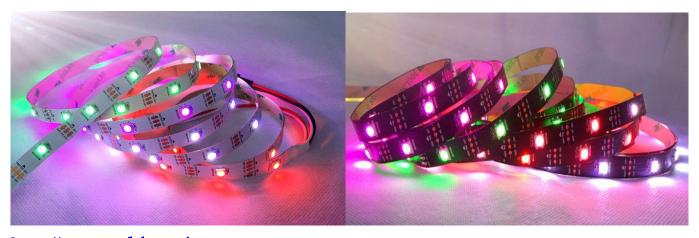

nsmission line.
  - Widely applied to hotel, KTV entertainment place for interior decorative lighting, etc.

## II. Physical parameters

Working Voltage: DC5V

LED resource: WS2812B LED(5050 SMD RGB LED with built-in WS2811S IC)

**LED Type**: SMD5050 RGB **LED Quantity**: 30LEDs/Meter

Working Current: 0.06A/Cut; 1.8A/Meter

Width: 10mmLength: 5 Meters per ReelMax. Power: 9Watt/meterViewing angle: ≥140°CCircuit board: Double FPCBFPCB Color: White/Black

**Lumens**: R60/G120/B59LM **Package**: Anti-static plastic bag

Weight: 235g(Silicone Glue) 95g(Bare board) 195g(Silicone Tube)

IP Grade: IP20/IP60/IP65/IP68 Working Temperature:  $-40^{\circ}$ C ~  $60^{\circ}$ C

Storage temperature: -50°C ~ 80°C

Lifespan: 50000 Hours

Terminal connectors: 3pin Connector

### **III. Glowing Effect**





# HC-F5V-30L-30LED Specification

## IV. Distribution wiring diagram