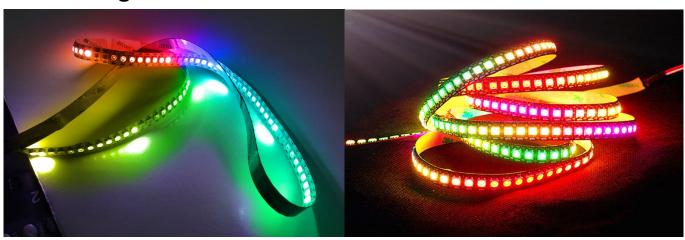

line.
  - Widely applied to hotel, KTV entertainment place for interior decorative lighting, etc.

### II. Physical parameters

Working Voltage: DC5V

LED resource: WS2812B LED(5050 SMD RGB LED with built-in WS2811S IC)

**LED Type**: SMD5050 RGB **LED Quantity**: 144LEDs/Meter

Working Current: 0.06A/Cut; 8.64A/Meter

Width: 12mm

Max. Power: 43.2Watt/meter

Circuit board: Double FPCB

Length: 2 Meters per Reel

Viewing angle: ≥140°C

FPCB Color: White/Black

Package: Anti-static plastic bag

Weight: 120g(Silicone Glue) 60g(Bare board) 1000g(Silicone Tube)

IP Grade: IP20/IP60/IP65/IP68

Working Temperature:  $-40^{\circ}$ C ~  $60^{\circ}$ C Storage temperature:  $-50^{\circ}$ C ~  $80^{\circ}$ C

Lifespan: 50000 Hours

Terminal connectors: 3pin Connector

#### **III. Glowing Effect**





# HC-F5V-144L-144LED Specification

### IV. Distribution wiring diagram