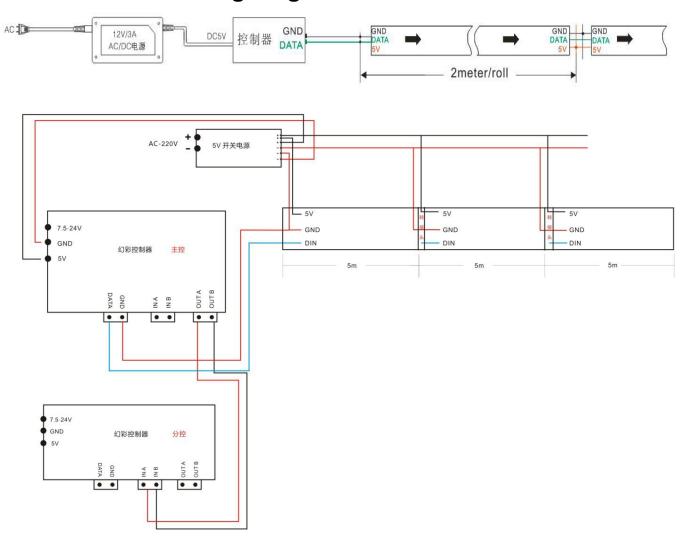

rative lighting, etc.

### II. Physical parameters

Working Voltage: DC5V

LED resource: WS2812B LED(5050 SMD RGB LED with built-in WS2811S IC)

**LED Type**: SMD5050 RGB **LED Quantity**: 144LEDs/Meter

Working Current: 0.06A/Cut; 8.64A/Meter

Width: 12mm

Max. Power: 43.2Watt/meter

Circuit board: Double FPCB

Length: 2 Meters per Reel

Viewing angle: ≥140°C

FPCB Color: White/Black

Package: Anti-static plastic bag

Weight: 120g(Silicone Glue) 60g(Bare board) 1000g(Silicone Tube)

IP Grade: IP20/IP60/IP65/IP68

Working Temperature:  $-40^{\circ}$ C ~  $60^{\circ}$ C Storage temperature:  $-50^{\circ}$ C ~  $80^{\circ}$ C

Lifespan: 50000 Hours

Terminal connectors: 3pin Connector

#### **III. Glowing Effect**





# HC-F5V-144L-144LED Specification

### IV. Distribution wiring diagram