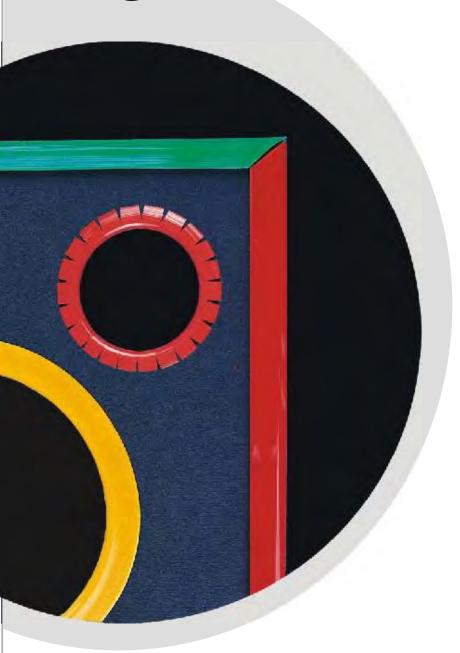

#### **APPLICATIONS**

Mechanical protection of wires, cables, lines etc. Commonly used as grommets. Often applied to finish rough and uneven glass and sheet metal edges, to seal covers and acess doors. Also used as a decorative finish to edges.