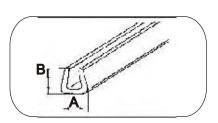

# PACKAGING:

Coils of any specified length up to a total weight of 30kg.

Custom packaging available upon request.

| type      | sheet metal thickness (mm) | approx<br>A | imate dimei<br>(mm) | nsions<br>B |
|-----------|----------------------------|-------------|---------------------|-------------|
| OKB - 0,5 | 0,4 - 0,6                  | 4           |                     | 6           |
| OKB -1    | 0,7 - 1,1                  | 4,5         |                     | 8           |
| OKB - 1,5 | 1,2 - 1,6                  | 5           |                     | 9           |
| OKB - 2   | 1,7 - 2,2                  | 5,5         |                     | 10          |
| OKB - 2,5 | 2,3 - 2,6                  | 6           |                     | 12          |
| OKB - 3   | 2,7 - 3,3                  | 6,5         |                     | 13          |
| OKB - 4   | 3,4 - 4,3                  | 7           |                     | 14          |
| OKB - 5   | 4,4 - 5,3                  | 9,5         |                     | 19          |
| OKB - 6   | 5,4 - 6,5                  | 11          |                     | 22          |