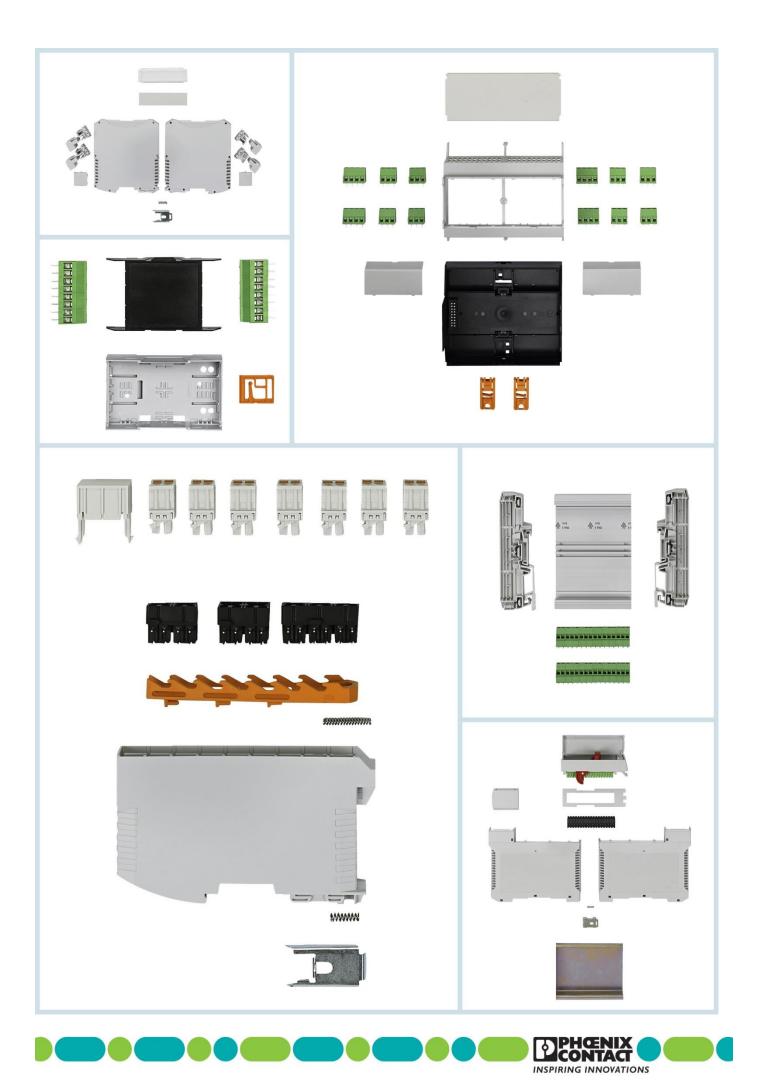

INSPIRING INNOVATIONS

DEV-KITS provide a simple way to order Phoenix Contact Electronics Housing kits for use during prototyping or small production builds.

DEV-KITS are available to order with a single part number and include all the necessary housing components and connectors to assemble a complete electronics housing.

A made to measure prototyping PCB is also available to order for each kit, enabling rapid prototyping without the high cost of a custom designed PCB.

- Ideal for one-off projects.
- Complete with connectors.
- Optional prototyping PCB.
- Secure DIN rail mounting with optional bus connector\*.
- DEV-KITS available for ME-MAX, ME-IO, ME-PLC, BC, UM-BASIC, & EH housing product ranges.

## **DEV-KITS ordering information:**

| Part    | Series   | Description                     | Content                         |
|---------|----------|---------------------------------|---------------------------------|
| Number  |          |                                 |                                 |
| 2202525 | ВС       | BC 107,6 DEV-KIT KMGY           | Housing components & connectors |
| 2202544 | ВС       | BC 107,6/40 U11 HBUS DEV-PCB    | Prototyping PCB                 |
| 2202545 | ВС       | HBUS 107,6-16P-1S DEV-KIT BK    | DIN rail bus connector          |
| 2202529 | EH       | EH 45 FLAT DEV-KIT KMGY         | Housing components & connectors |
| 2202552 | EH       | EH 45F/16 DEV-PCB               | Prototyping PCB                 |
| 2202527 | ME-IO    | ME-IO 18,8 DEV-KIT KMGY         | Housing components & connectors |
| 2202548 | ME-IO    | ME-IO 18,8/28 TBUS DEV-PCB      | Prototyping PCB                 |
| 2202549 | ME-IO    | ME 18,8 TBUS 1,5/5 VPE1 KMGY    | DIN rail bus connector          |
| 2202526 | ME-PLC   | ME-PLC 40 DEV-KIT KMGY          | Housing components & connectors |
| 2202546 | ME-PLC   | ME-PLC 40/36 BUS DEV-PCB        | Prototyping PCB                 |
| 2202524 | ME-MAX   | ME MAX 22,5 2-2 DEV-KIT KMGY    | Housing components & connectors |
| 2202542 | ME-MAX   | ME MAX/16 2-2 TBUS DEV-PCB      | Prototyping PCB                 |
| 2202543 | ME-MAX   | ME 22,5 TBUS 1,5/ 5 VPE1 KMGY   | DIN rail bus connector          |
| 2202528 | UM-BASIC | UM-BASIC 108 100MM DEV-KIT KMGY | Housing components & connectors |
| 2202551 | UM-BASIC | UM-BASIC 108/32 DEV-PCB         | Prototyping PCB                 |