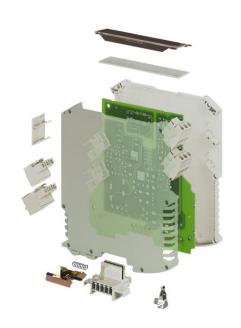

INSPIRING INNOVATIONS

DEV-KITS provide a simple way to order Phoenix Contact Electronics Housing kits for use during prototyping or small production builds.

DEV-KITS are available to order with a single part number and include all the necessary housing components and connectors to assemble a complete electronics housing.

A made to measure prototyping PCB is also available to order for each kit, enabling rapid prototyping without the high cost of a custom designed PCB.

- Ideal for one-off projects.
- Complete with connectors.
- Optional prototyping PCB.
- Secure DIN rail mounting with optional bus connector\*.
- DEV-KITS available for ME-MAX, ME-IO, ME-PLC, BC, UM-BASIC, & EH housing product ranges.