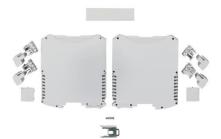

INSPIRING INNOVATIONS

DEV-KITS provide a simple way to order Phoenix Contact Electronics Housing kits for use during prototyping or small production builds.

DEV-KITS are available to order with a single part number and include all the necessary housing components and connectors to assemble a complete electronics housing.

A made to measure prototyping PCB is also available to order for each kit, enabling rapid prototyping without the high cost of a custom designed PCB.

- Ideal for one-off projects.
- Complete with connectors.
- Optional prototyping PCB.
- Secure DIN rail mounting with optional bus connector\*.
- DEV-KITS available for ME-MAX, ME-IO, ME-PLC, BC, UM-BASIC, & EH housing product ranges.