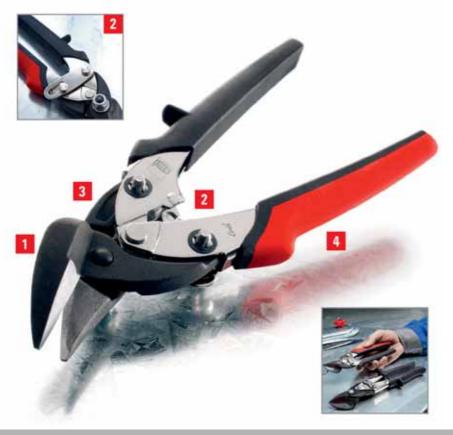

#### 1 Extremely compact cutting head

The design of the uniquely compact design head offers one tremendous manoeuvrability, the ability to cut the narrowest radii and the ability to reach some of the most difficult to access spots.

# 2 Practicable combination of bar and arrester

A practical locking mechanism allows one to open and close with one hand and limits the maximum opening of the snip.

#### 3 Compound leverage

Compound leverage considerably reduces the effort required. Improving productivity while reducing hand fatigue for the worker.

## 4 Ergonomic handle

The plastic grips on the ergonomically designed handles have soft cushion inserts that further reduce hand fatigue for the worker. The soft cushion inserts also keep the hand from slipping on the grips.