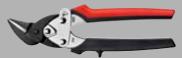

# Shape and straight cutting snips, small and manoeuvrable

| No       | ÷6                                              | ←a→ |    | ←b→   |     | ٨   | 4    | Ø    |    |
|----------|-------------------------------------------------|-----|----|-------|-----|-----|------|------|----|
|          | mm                                              | "   | mm | "     | mm  |     | kg   | qty. | V4 |
| D15A     | 180                                             | 7   | 20 | 13/16 | 1,0 | +++ | 0.18 | 10   |    |
| D15AL    | 180                                             | 7   | 20 | 13/16 | 1,0 | +++ | 0.18 | 10   |    |
| D15A-SB  | 180                                             | 7   | 20 | 13/16 | 1,0 | +++ | 0.20 | 10   |    |
| D15AL-SB | 180                                             | 7   | 20 | 13/16 | 1,0 | +++ | 0.20 | 10   |    |
| Nº       | Layout                                          |     |    |       |     |     |      | Ø    |    |
|          |                                                 |     |    |       |     |     |      | qty. | V4 |
| DSET15   | 1 x D15A, 1 x D15S and 1 x D15AL in snips pouch |     |    |       |     |     |      | 20   |    |

# YouTube ►

The shape and straight cutting snips
D15A and D15AL will be delivered in an attractive sales presenter.
Sale to dealers in packaging units only.

- For long continuous, straight and curved cuts
- The extremely small forged heads have optimized blade geometry is very manoeuvrable; perfect for cutting small radii and in confined spaces
- The compact design results in the highest performance with the minimum of effort
- ERGO-handle for increased comfort reduced hand fatigue!
- Available in right or left cutting versions