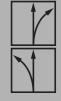

# Shape and straight cutting snips, small and manoeuvrable

| No       | ÷6                                              | ←a→ |    | ←b→   |     | ٨   | 4    | Ø    |    |
|----------|-------------------------------------------------|-----|----|-------|-----|-----|------|------|----|
|          | mm                                              | "   | mm | "     | mm  |     | kg   | qty. | V4 |
| D15A     | 180                                             | 7   | 20 | 13/16 | 1,0 | +++ | 0.18 | 10   |    |
| D15AL    | 180                                             | 7   | 20 | 13/16 | 1,0 | +++ | 0.18 | 10   |    |
| D15A-SB  | 180                                             | 7   | 20 | 13/16 | 1,0 | +++ | 0.20 | 10   |    |
| D15AL-SB | 180                                             | 7   | 20 | 13/16 | 1,0 | +++ | 0.20 | 10   |    |
| Nº       | Layout                                          |     |    |       |     |     |      | Ø    |    |
|          |                                                 |     |    |       |     |     |      | qty. | V4 |
| DSET15   | 1 x D15A, 1 x D15S and 1 x D15AL in snips pouch |     |    |       |     |     |      | 20   |    |

# YouTube ►

The shape and straight cutting snips
D15A and D15AL will be delivered in an attractive sales presenter.
Sale to dealers in packaging units only.

- For long continuous, straight and curved cuts
- The extremely small forged heads have optimized blade geometry is very manoeuvrable; perfect for cutting small radii and in confined spaces
- The compact design results in the highest performance with the minimum of effort
- ERGO-handle for increased comfort reduced hand fatigue!
- Available in right or left cutting versions