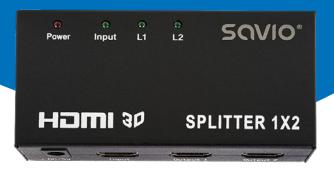

**SOVIO® CL-42** 

## **HDMI SPLITTER 1X2**

(EN) TECHNICAL SPECIFICATION

- Deep Color 30bit, 36bit - Blu-Ray 24 / 50 / 60fs / HD-D\ Supports: Digital audio format, DTS-HD / Dolby TrueHD / LPCM 7.1 / DTS / Dolby-AC3 / DSD Support retiming signals Input supports HDMI cables up to 20 m length Output supports HDMI cables up to 25 m length Signal transfer without quality loss Installation in a few minutes Solid metal housing DC 5V / 1A Power supply:

The CL-42 splitter is a tool that allows you to split the video signal and sound from one HDMI source simultaneously into two devices, such as monitors, displays, projectors or TV sets. Additionally, it can be used as an HDMI signal amplifier. Thanks to the metal housing and solid construction, you can be sure of durability for a long time.