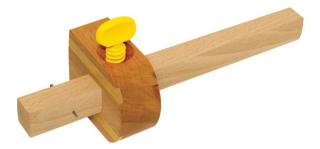

Features & Benefits

 $\sim$  Thumbscrew adjustment for accurate & consistant marking  $\sim$  Brass inlays on marking faces for protection  $\sim$  Beechwood body  $\sim$  Length: 240 mm / 9.1/2\"

| Product Weights and Measures |              |                                |                     |                   |  |
|------------------------------|--------------|--------------------------------|---------------------|-------------------|--|
|                              | Product only | Product & primary<br>packaging | Secondary packaging | Transit packaging |  |
| Item Quantity                | 1            | 1                              | 3                   | 36                |  |
| Width mm                     | 77           | 0                              | 117                 | 300               |  |
| Depth mm                     | 70           | 0                              | 250                 | 350               |  |
| Height mm                    | 202          | 0                              | 90                  | 300               |  |
| Weight                       | 124          | 124                            | 500                 | 6.7               |  |
| Packaging Information        | Card use     | 0                              | Box                 | Case              |  |
|                              | Card gms     | 0                              | 128                 | 675               |  |
|                              | Plastic use  | 0                              | 0                   | -                 |  |
|                              | Plastic gms  | 0                              | 0                   | 0                 |  |
|                              | Metal use    | 0                              | 0                   | -                 |  |
|                              | Metal gms    | 0                              | 0                   | 0                 |  |
|                              | Timber use   | 0                              | 0                   | -                 |  |
|                              | Timber gms   | 0                              | 0                   | 0                 |  |