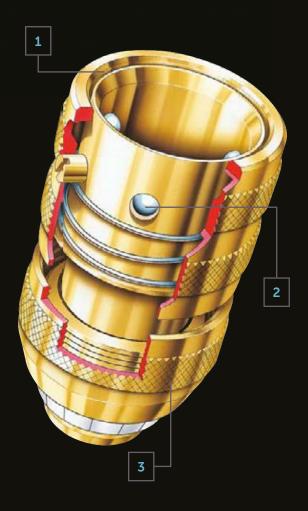

# **WATER SYSTEMS**

The range of C.K hose connectors is precision engineered to be long lasting and leak free. The fittings are solid brass, so are much more hard wearing than plastic systems and are rust resistant. They are compatible with all popular makes of hoses of both 1/2" and 3/4" bores.

- 1 Solid brass tough and corrosion resistant
- 2 Ball bearing locking secure and hardwearing
- 3 Threaded clamp for a secure fit to hosepipe