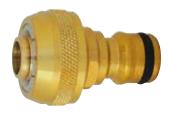

### Hose Connector - Male

| Item Number | Ø    | Ø |
|-------------|------|---|
| G7904       | 1/2" | 6 |
| G7934       | 3/4" | 6 |