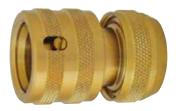

### **Hose Connector - Female**

| Item Number | Ø    | $\Diamond$ |
|-------------|------|------------|
| G7903       | 1/2" | 6          |
| G7933       | 3/4" | 6          |