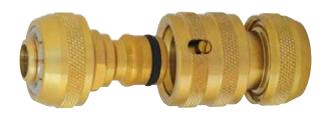

### Hose Connector - Male & Female

| Item Number | Ø    | Ø |
|-------------|------|---|
| G7905       | 1/2" | 6 |