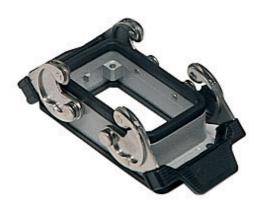

## **Product Sheet**

Part Number: CHI 10

| Family                  | CH - CA and MH - MA enclosures                                  |
|-------------------------|-----------------------------------------------------------------|
| Version                 | metal version                                                   |
| Series                  | bulkhead mounting housings with 2 levers or 4 pegs              |
| Product type            | with 2 levers                                                   |
| IP degree of protection | IP66 (EN 60529) and IP69K (DIN 40050 - 9) degree of protection. |
| Fixing centre distance  | size "57.27"                                                    |
| Material                | metal                                                           |
|                         |                                                                 |