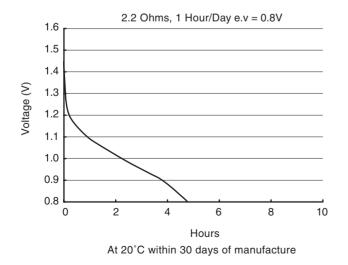

### **Typical Service Life:**

| Discharge  | Discharge | End Point | Service |
|------------|-----------|-----------|---------|
| Resistance | Condition | Voltage   | Life    |
| 2.2 Ohms   | 1 Hr/ Day | 0.8V      | 4.8 Hrs |