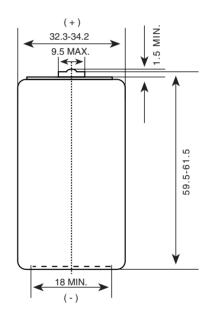

# **DATA SHEET**

| NO MERCURY ADDED   | D                                                                                             |  |  |  |
|--------------------|-----------------------------------------------------------------------------------------------|--|--|--|
| Description        | : Heavy Duty Battery, D Size                                                                  |  |  |  |
| Chemical System    | : Carbon Zinc                                                                                 |  |  |  |
| Nominal Voltage    | : 1.5 Volts                                                                                   |  |  |  |
| Nominal Dimensions | : ø32.7 mm x 61.0 mm                                                                          |  |  |  |
| Terminals          | : Protruded positive (+) and flat negative (-) contacts                                       |  |  |  |
| Jacket             | : Metal jacket with PVC shrink tube insulation                                                |  |  |  |
| Applications       | : All electronic devices, e.g. transistor radios, calculators, cassette recorders, toys, etc. |  |  |  |
| Warranty Period    | : 36 months                                                                                   |  |  |  |
| Average Weight     | : 97g                                                                                         |  |  |  |

## Model No.: GP13E

Unit: mm

The information (subject to change without prior notice) contained in this document is for reference only and should not be used as a basis for product guarantee or warranty. For applications other than those described here, please consult your nearest GP Sales and Marketing Office or Distributors.