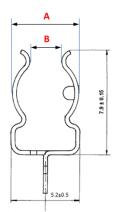

## **EXPECTED INFLUENCE ON QUALITY, RELIABILITY, AND PERFORMANCE:**

Dimension A and B of HTC-200M are modified as shown in the table below. There will be no effect on the quality, reliability or performance.

|                  | Original | New      |
|------------------|----------|----------|
| Dimension A (mm) | 5.0±0.15 | 4.50±0.3 |
| Dimension B (mm) | 2.4±0.15 | 1.85±0.3 |