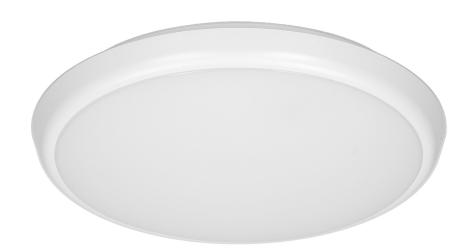

## PRODUCT DESCRIPTION

This ceiling light is designed to provide lighting to stairways, halls, storage areas, cellars, garages, utility rooms, etc. Suitable for outdoor use. Modern LED diodes guarantee high energy efficiency and long service lifetime. Lamp shade is made of opal, polycarbonate (PC).

## General information:

| Luminous flux:              | 2000 lm         |
|-----------------------------|-----------------|
| Rated power:                | 22 W            |
| Light source:               | LED SMD         |
| Degree of protection (IP):  | 65              |
| Colour temperature:         | 4000            |
| Nominal voltage:            | 230V~, 50Hz     |
| Colour:                     | white           |
| Dimensions - depth:         | 40 mm           |
| Dimensions - width:         | 300 mm          |
| Dimensions - height:        | 300 mm          |
| Colour rendering index CRI: | 85              |
| Material of the lampshade:  | PC              |
| Other features:             | easy to install |