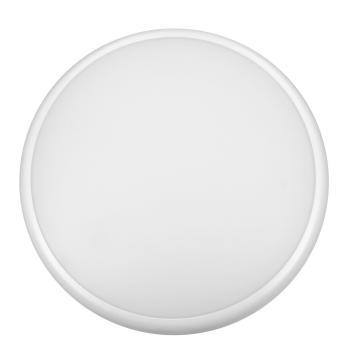

## PRODUCT DESCRIPTION

This ceiling light is designed to provide lighting to stairways, halls, storage areas, cellars, garages, utility rooms, etc. Suitable for outdoor use. Modern LED diodes guarantee high energy efficiency and long service lifetime. Lamp shade is made of opal, polycarbonate (PC).

## General information:

| Luminous flux:              | 2000 lm         |
|-----------------------------|-----------------|
| Rated power:                | 22 W            |
| Light source:               | LED SMD         |
| Degree of protection (IP):  | 65              |
| Colour temperature:         | 4000            |
| Nominal voltage:            | 230V~, 50Hz     |
| Colour:                     | white           |
| Dimensions - depth:         | 40 mm           |
| Dimensions - width:         | 300 mm          |
| Dimensions - height:        | 300 mm          |
| Colour rendering index CRI: | 85              |
| Material of the lampshade:  | PC              |
| Other features:             | easy to install |