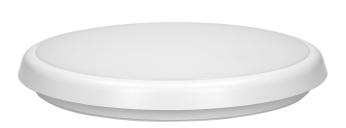

## PRODUCT DESCRIPTION

This ceiling light is designed to provide lighting to stairways, halls, storage areas, cellars, garages, utility rooms, etc. Suitable for outdoor use. Modern LED diodes guarantee high energy efficiency and long service lifetime. Lamp shade is made of opal, polycarbonate (PC).

## General information:

| Luminous flux:              | 2000 lm         |
|-----------------------------|-----------------|
| Rated power:                | 22 W            |
| Light source:               | LED SMD         |
| Degree of protection (IP):  | 65              |
| Colour temperature:         | 4000            |
| Nominal voltage:            | 230V~, 50Hz     |
| Colour:                     | white           |
| Dimensions - depth:         | 40 mm           |
| Dimensions - width:         | 300 mm          |
| Dimensions - height:        | 300 mm          |
| Colour rendering index CRI: | 85              |
| Material of the lampshade:  | PC              |
| Other features:             | easy to install |