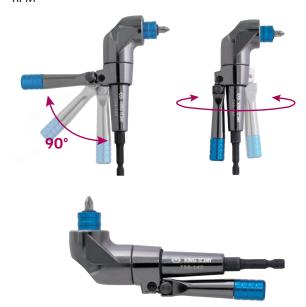

# Angle Driver

- · The body is zin alloy steel
- The arm is chrome vanadium alloy steel
- The chuck is aluminum alloy steel
- Magnetic

1/4" Hex size shank driver

## 759

- Heavy duty right angle bit holder
- This heavy duty 90 degree offset driver with 24 position gripped stabilizer arm is designed for use with power drivers 18-24 Volts
- Its head is shorter than 2.5" which is suitable to use in limited space
- Locking magnetic chuck accepts any 1/4" hex drive accessory such as twist drills, spade drills, step drills, grinding stones, buffer pads, nut drivers and screwdriver
- Durable all metal housing and steel gears with ball bearing construction
- Gripped stabilizer arm with 1 screwdriver bit storage
- It's amazing capacity for up to 500 inch lbs with 2000

| KT NO.  | O<br>inch | Overall length (mm) | <u> Ţ</u> aŢ | &/ <b>\\\\\\\\\\\\\\\\\\\\\\\\\\\\\\\\\\\\</b> |
|---------|-----------|---------------------|--------------|------------------------------------------------|
| 759-140 | 1/4       | 140                 | 305          | 12/48                                          |