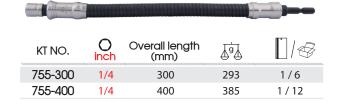

#### 755

- Quick release flexible bit holder
- Flexible shaft driver
- The flex shaft accepts any standard hex fitting
- Quick release fits double end power bits and 50mm power bits