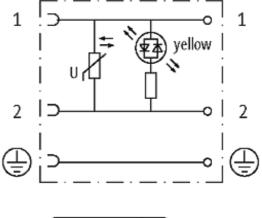

## SVS ECO LED VALVE PLUG FORM C 8MM LED VDR 110V

2+PE field-wireable M12

Form C (8 mm) 110 V AC/DC with LED and VDR metric

## **Approvals**

| Form                          |                                         |
|-------------------------------|-----------------------------------------|
| Form                          | 30115                                   |
| Technical Data                |                                         |
| Operating voltage             | 110 V AC/DC (95121 V AC/DC)             |
| Operating current per contact | max. 1.5 A                              |
| Connection cross section      | 0.340.5 mm²                             |
| Sealing range (cable Ø)       | 46 mm                                   |
| Locking of ports              | M2.5 (recommended torque 0.4 Nm)        |
| Compression gland             | M12 × 1.75 mm                           |
| Contact figure                | Cable outlet can be turned in 90° steps |
| Protection                    | IP65 inserted and tightened             |
| General data                  |                                         |
| Temperature range             | -40+60 °C                               |
| Commercial data               |                                         |
| country of origin             | HU                                      |
| customs tariff number         | 85366990                                |
| minimum order quantity        | 1                                       |