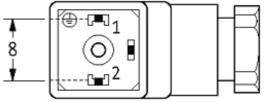

## **Approvals**

| Form                          |                                         |
|-------------------------------|-----------------------------------------|
| Form                          | 30115                                   |
| Technical Data                |                                         |
| Operating voltage             | 110 V AC/DC (95121 V AC/DC)             |
| Operating current per contact | max. 1.5 A                              |
| Connection cross section      | 0.340.5 mm²                             |
| Sealing range (cable Ø)       | 46 mm                                   |
| Locking of ports              | M2.5 (recommended torque 0.4 Nm)        |
| Compression gland             | M12 × 1.75 mm                           |
| Contact figure                | Cable outlet can be turned in 90° steps |
| Protection                    | IP65 inserted and tightened             |
| General data                  |                                         |
| Temperature range             | -40+60 °C                               |
| Commercial data               |                                         |
| country of origin             | HU                                      |
| customs tariff number         | 85366990                                |
| minimum order quantity        | 1                                       |