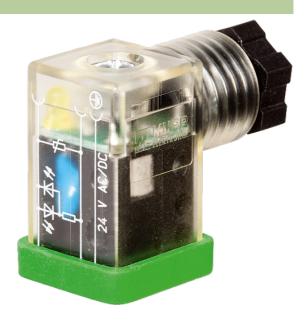

## SVS ECO LED VALVE PLUG FORM C 8MM LED VDR 110V

2+PE field-wireable M12

Form C (8 mm) 110 V AC/DC with LED and VDR metric

## Illustration

stay connect

Height: 26 mm

Product may differ from Image