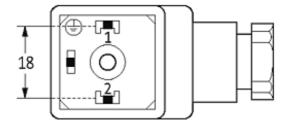

## **Approvals**

| Form                          |                                         |
|-------------------------------|-----------------------------------------|
| Form                          | 29165                                   |
| Technical Data                |                                         |
| Operating voltage             | 230 V AC/DC ±10 %                       |
| Operating current per contact | max. 1.5 A                              |
| Connection cross section      | 0.51.5 mm <sup>2</sup>                  |
| Sealing range (cable Ø)       | 68 mm                                   |
| Locking of ports              | M3 (recommended torque 0.4 Nm)          |
| Compression gland             | M16 × 1.5 mm                            |
| Contact figure                | Cable outlet can be turned in 90° steps |
| Protection                    | IP65 inserted and tightened             |
| General data                  |                                         |
| Temperature range             | -40+60 °C                               |
| Commercial data               |                                         |
| country of origin             | HU                                      |
| customs tariff number         | 85369010                                |
| minimum order quantity        | 1                                       |