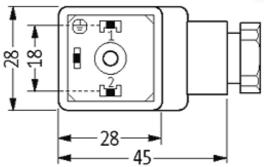

## Illustration

stay connected

Height: 31 mm

Product may differ from Image

## **Approvals**

| Form                          |                                         |
|-------------------------------|-----------------------------------------|
| Form                          | 29165                                   |
| Technical Data                |                                         |
| Operating voltage             | 230 V AC/DC ±10 %                       |
| Operating current per contact | max. 1.5 A                              |
| Connection cross section      | 0.51.5 mm <sup>2</sup>                  |
| Sealing range (cable Ø)       | 68 mm                                   |
| Locking of ports              | M3 (recommended torque 0.4 Nm)          |
| Compression gland             | M16 × 1.5 mm                            |
| Contact figure                | Cable outlet can be turned in 90° steps |
| Protection                    | IP65 inserted and tightened             |
| General data                  |                                         |
| Temperature range             | -40+60 °C                               |
| Commercial data               |                                         |
| country of origin             | HU                                      |
| customs tariff number         | 85369010                                |
| minimum order quantity        | 1                                       |