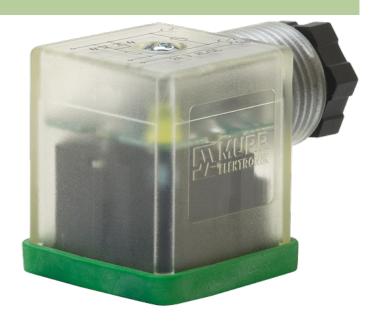

## SVS ECO LED VALVE PLUG FORM A 18MM LED VDR 230V

2+PE field-wireable M16x1.5

Form A (18 mm) 230 V AC/DC with LED and VDR metric

## Illustration

stay connected

Height: 31 mm

Product may differ from Image