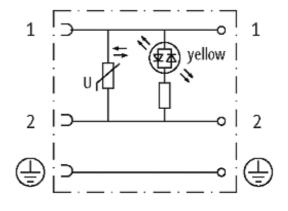

## SVS ECO LED VALVE PLUG FORM A 18MM LED VDR 230V

2+PE field-wireable M16x1.5

Form A (18 mm) 230 V AC/DC with LED and VDR metric

## **Approvals**

| Form                          |                                         |
|-------------------------------|-----------------------------------------|
| Form                          | 29165                                   |
| Technical Data                |                                         |
| Operating voltage             | 230 V AC/DC ±10 %                       |
| Operating current per contact | max. 1.5 A                              |
| Connection cross section      | 0.51.5 mm <sup>2</sup>                  |
| Sealing range (cable Ø)       | 68 mm                                   |
| Locking of ports              | M3 (recommended torque 0.4 Nm)          |
| Compression gland             | M16 × 1.5 mm                            |
| Contact figure                | Cable outlet can be turned in 90° steps |
| Protection                    | IP65 inserted and tightened             |
| General data                  |                                         |
| Temperature range             | -40+60 °C                               |
| Commercial data               |                                         |
| country of origin             | HU                                      |
| customs tariff number         | 85369010                                |
| minimum order quantity        | 1                                       |