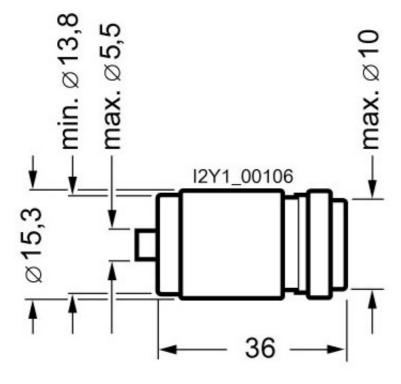

# **SIEMENS**

Product data sheet 5SE2320

NEOZED FUSE LINK 400V GL, SIZE D02, 20A IN FOLDING BOX

Similar to image

| Technical data:                                                           |    |                                  |
|---------------------------------------------------------------------------|----|----------------------------------|
| Color coding of the fuse link                                             |    | blue                             |
| Current / for AC / rated value                                            | Α  | 20                               |
| Operating class of the fuse link                                          |    | gG                               |
| Size of the fallback-system / acc. to DIN EN 60269-1                      |    | D02                              |
| Supply voltage                                                            |    |                                  |
| • for AC / rated value                                                    | V  | 400                              |
| Switching capacity current / in accordance with IEC 60947-2 / rated value | kA | 50                               |
| Design of the fuse link                                                   |    | NEOZED fuse links                |
| mounting position                                                         |    | Any, preferably vertical         |
| Protection class IP                                                       |    | IP20, with connected conductors  |
| Climatic class                                                            |    | Up to 45°C at 95 % rel. humidity |
| Ambient temperature                                                       |    |                                  |
| • minimum                                                                 | °C | -5                               |
| • maximum                                                                 | °C | 40                               |