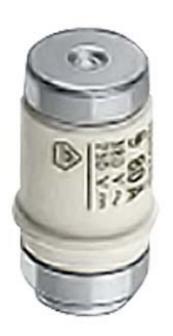

# **SIEMENS**

Product data sheet 5SE2320

NEOZED FUSE LINK 400V GL, SIZE D02, 20A IN FOLDING BOX

Similar to image

| Technical data:                                                           |    |                                  |
|---------------------------------------------------------------------------|----|----------------------------------|
| Color coding of the fuse link                                             |    | blue                             |
| Current / for AC / rated value                                            | Α  | 20                               |
| Operating class of the fuse link                                          |    | gG                               |
| Size of the fallback-system / acc. to DIN EN 60269-1                      |    | D02                              |
| Supply voltage                                                            |    |                                  |
| • for AC / rated value                                                    | V  | 400                              |
| Switching capacity current / in accordance with IEC 60947-2 / rated value | kA | 50                               |
| Design of the fuse link                                                   |    | NEOZED fuse links                |
| mounting position                                                         |    | Any, preferably vertical         |
| Protection class IP                                                       |    | IP20, with connected conductors  |
| Climatic class                                                            |    | Up to 45°C at 95 % rel. humidity |
| Ambient temperature                                                       |    |                                  |
| • minimum                                                                 | °C | -5                               |
| • maximum                                                                 | °C | 40                               |