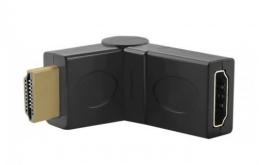

## HDMI ADAPTER A MALE | HDMI A FEMALE | ANGLE | ROTATION

Product code: 50516

Angle / rotational Standard: HDMI Type: HDMI AM / HDMI AF

## **HDMI ADAPTER**

High quality HDMI adapter A male / HDMI A female, angle and rotational.