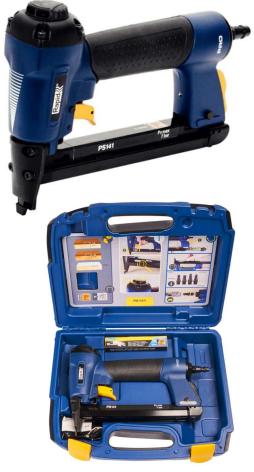

# **PS141** Pneumatic stapler

# Semi-pro pneumatic stapler designed for upholstery, padding and tapestry. Handy and pro use.

PS141 drives no12 (80) staples from 6 to 16mm. Delivered in attractive new Showcase including an informative inside card and a box of 300 staples 10mm to start with.

### **Product Specifications**

- Shoot staples 6-16mm
- Contact actuation firing
- Reg. Operating Pressure ..... 5-7 bar
- Air Consumption at 5-7bar... 0.26 0.29 liter
- Air Inlet...... 1⁄4 "NPT
- Tool Weight ..... 0,88 kg
- Fastener Capacity ..... 150
- Nose Length ..... 22mm
- Nailing distance to the wall .... 14mm

#### Features

- Strong and durable aluminium main body light weight
- No-mar pad to protect work surfaces
- 360° adjustable air exhaust keeps dust away from the work surface
- Quick loading system to reload consumables fast
- Comfort grip reduce fatigue which increase productivity
- · Easy-to-Clear Mechanism to remove jams fast and easy