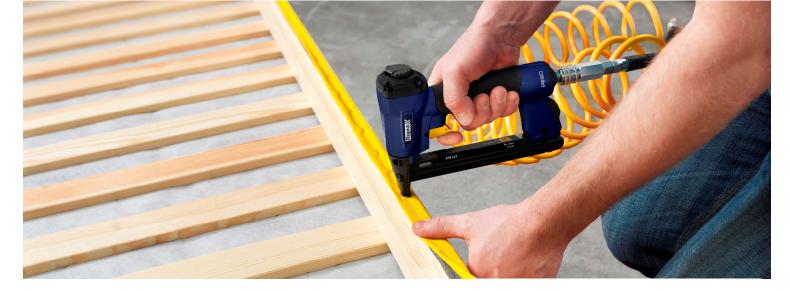

# Semi-pro pneumatic stapler designed for upholstery, padding and tapestry. Handy and pro use.

PS141 drives no12 (80) staples from 6 to 16mm. Delivered in attractive new Showcase including an informative inside card and a box of 300 staples 10mm to start with.

## Applications

Upholstery, Padding, Tapestry...