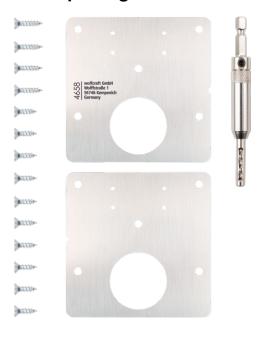

#### **Properties**

- complete set for repairing two torn-out cup hinges (Ø 35 mm) on the door side
- two mounting plates, 9 x 9 cm, to reinforce the torn-out area on the doors and to hold the cup hinge
- matching countersink screws for fastening the mounting plates for two cup hinges
- self-centring hinge drill bit, Ø 2.5 mm, for vertical pilot drilling
- Illustrated step-by-step instructions for certain success
- high quality "Made in Europe"

### Scope of delivery

2 mounting plates, 9 x 9 cm 14 countersink screws 1 self-centring hinge drill bit

| Article number | Contents  | Parts in set | EAN-Code        |
|----------------|-----------|--------------|-----------------|
| 4658000        | 1         | 17 pcs.      | 4 006885 465800 |
|                |           |              | 4006885465800   |
| 4658000        | 1 17 pcs. | 17 pcs.      | 4 006885 465800 |
|                |           |              | 4006885465800   |