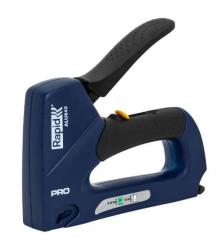

## **ALU840 - Professional Staple Gun**

Powerful, ergonomically superior aluminum staple gun for demanding, professional applications and precision operation. High performance and long working life allow it to be used regularly. Other features include a 2-step force adjuster, which can be set to reflect different types of material and the length of staple being used. The ALU840 is suitable for many tough jobs including fastening thinner boards or Masonite or material such as insulation, damp proof coursing, plastic wrap, cardboard, or other items that demand high levels of fastening.

- 2-step force adjuster can be set to reflect different types of material and the length of staple being used.
- · Aluminum casing and all-steel wear parts inside
- · Smooth functioning loading system and recoilless mechanism
- Ergonomic soft grip handle with lock function for easy storage
- Dual all steel magazine for flat wire staples and brads
- Made in Sweden, 5 year guarantee