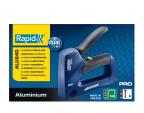

## **ALU840 - Professional Staple Gun**

Powerful, ergonomically superior aluminum staple gun for demanding, professional applications and precision operation. High performance and long working life allow it to be used regularly. Other features include a 2-step force adjuster, which can be set to reflect different types of material and the length of staple being used. The ALU840 is suitable for many tough jobs including fastening thinner boards or Masonite or material such as insulation, damp proof coursing, plastic wrap, cardboard, or other items that demand high levels of fastening.

- 2-step force adjuster can be set to reflect different types of material and the length of staple being used.
- · Aluminum casing and all-steel wear parts inside
- · Smooth functioning loading system and recoilless mechanism
- Ergonomic soft grip handle with lock function for easy storage
- Dual all steel magazine for flat wire staples and brads
- Made in Sweden, 5 year guarantee