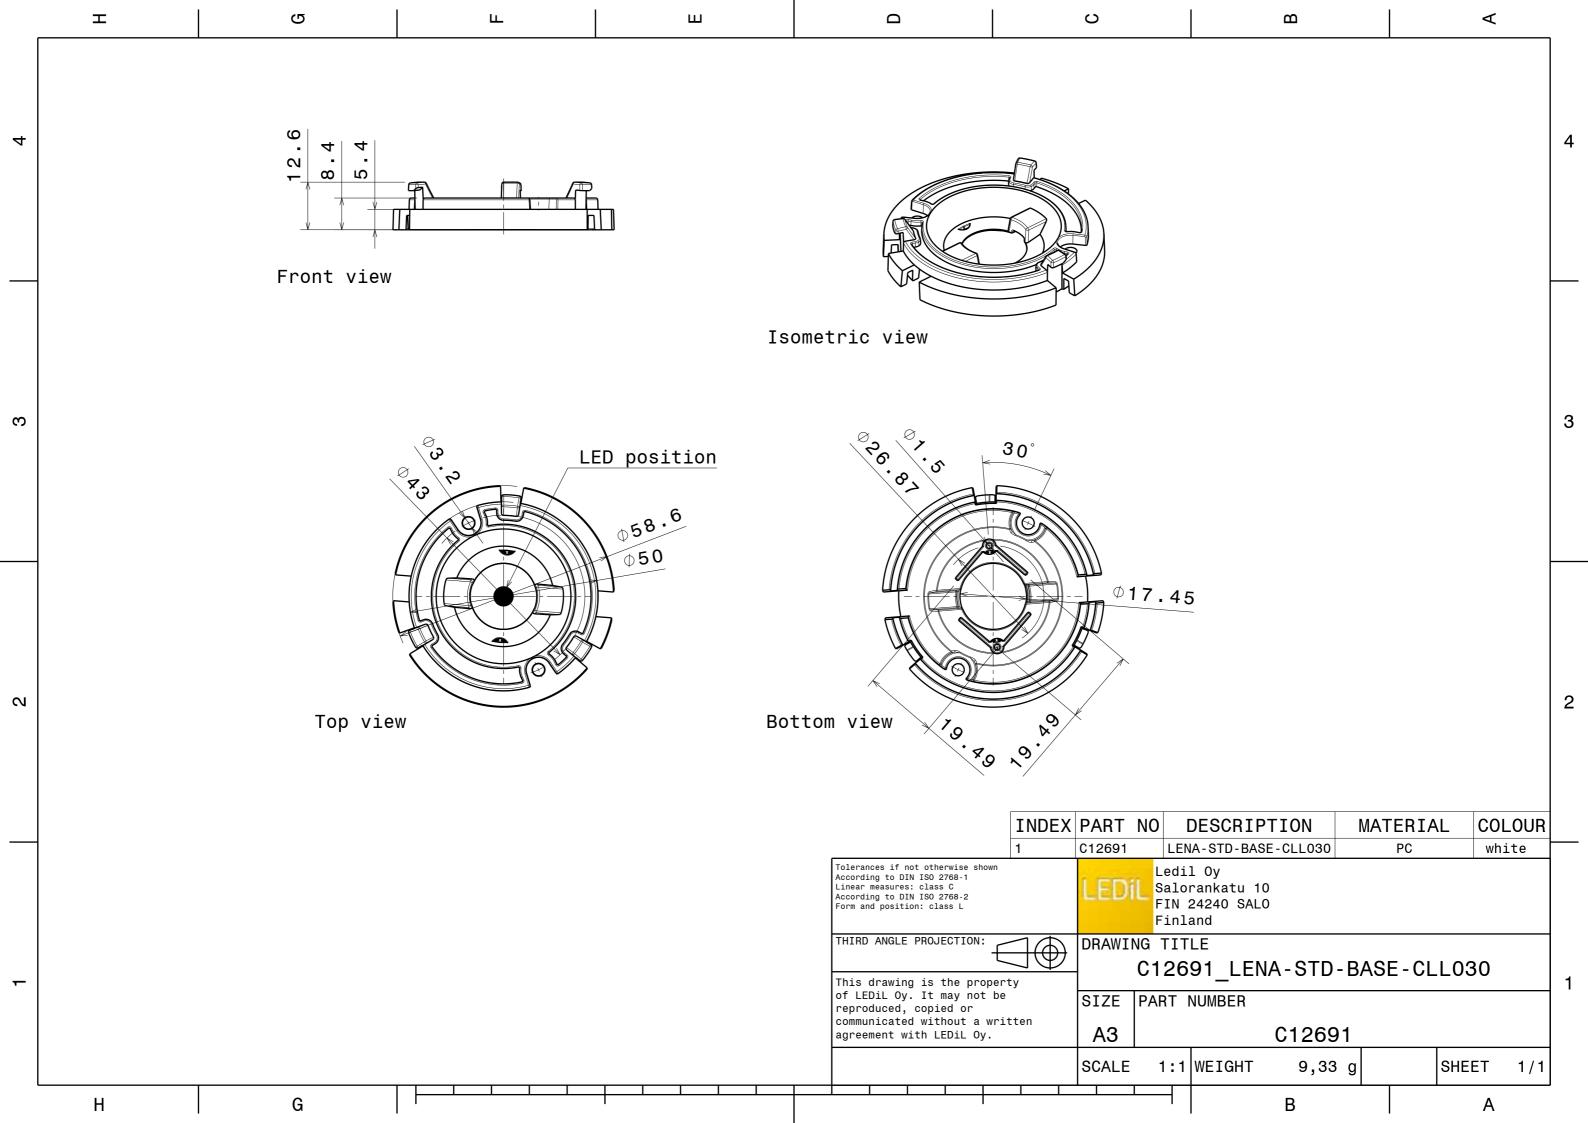

## **DETAILS**

Product Number C12691\_LENA-STD-BASE-CLL030

Family Lena
Type Base part
Color white
Diameter 58,6 mm
Height 12,6 mm
Style round

**Optic Material** 

Holder Material PC
Fastening screw

**Status** production ready