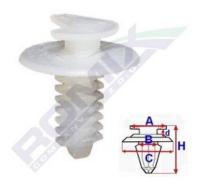

## Trim clip 11026

Romix catalogue number: 11026

Quantity in package: 10

Dimensions: A 14,2 B 4,8 C 18 d 2,9 H 21,4 ø 6

| Brand      | Model          | Location     | Description             | OEM number |
|------------|----------------|--------------|-------------------------|------------|
| Alfa Romeo | various models | trim panels  | door                    |            |
| Citroen    | Jumper I       | trim panels  | door and interior panel | 833138     |
| Citroen    | Jumper II      | trim panels  | door and interior panel | 833138     |
| Citroen    | Jumper III'06- | trim panels  | door and interior panel | 833138     |
| Fiat       | various models | trim panels  | door                    | 5755291    |
| Lancia     | various models | trim panels  | door                    |            |
| Peugeot    | Boxer I        | trim panels  | door and interior panel | 833138     |
| Peugeot    | Boxer II       | trim panels  | door and interior panel | 833138     |
| Peugeot    | Boxer III '06- | wheel guards | door and interior panel | 833138     |