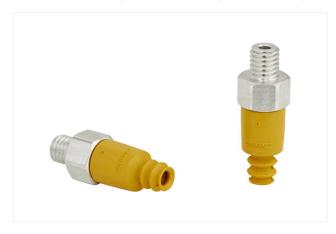

## Bellows suction cup (round) for very uneven workpieces

| Size: 5                                              |  |
|------------------------------------------------------|--|
| Suction cup material: Nitrile rubber NBR-dissipative |  |
| Material hardness [Shore A]: 55 Shore A              |  |
| Nipple material: Aluminum                            |  |
| Connection: M5-M                                     |  |
| Number of folds: 2.5                                 |  |
| Vacuum connection: M5-M                              |  |
|                                                      |  |

#### **SA-NIP N017 M5-AG DN200** Part no..:10.01.06.00314

Thread G1: M5-M Fitting length: 5 mm Material: Aluminum