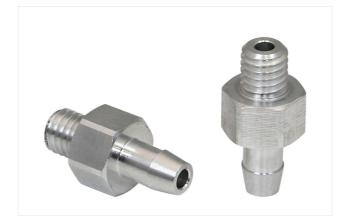

#### **SA-NIP N017 M5-AG DN200** Part no..:10.01.06.00314

Thread G1: M5-M Fitting length: 5 mm Material: Aluminum