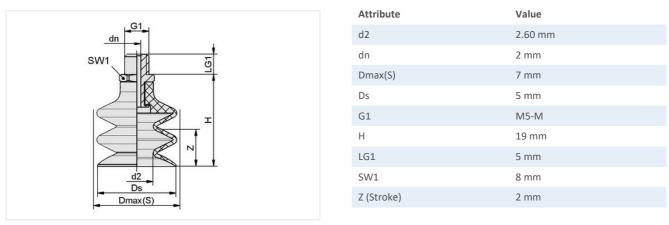

# **Design Data**

Note: Acceptable dimensional tolerances for elastomer parts concerning to DIN ISO 3302-1 M3

### **Technical Data**

| Attribute                   | Value                          |
|-----------------------------|--------------------------------|
| Suction cup material        | Nitrile rubber NBR-dissipative |
| Material hardness [Shore A] | 55 Shore A                     |
| Size                        | 5                              |
| Number of folds             | 2.50                           |
| Connection                  | M5-AG                          |
| Curve radius (min) (convex) | 7.50 mm                        |
| Product family              | FSG                            |