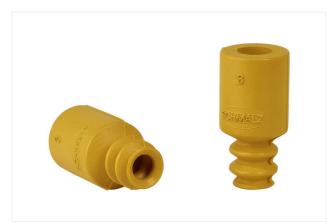

### **FG 5 NBR-ESD-55 N017** Part no..:10.01.06.04215

Size: 5 Suction cup material: Nitrile rubber NBR-ESD Material hardness [Shore A]: 55 Shore A Number of folds: 2.5