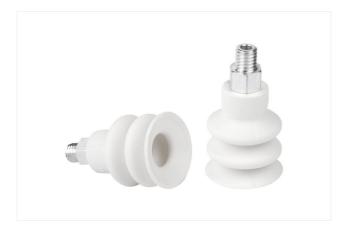

# **Bellows suction cups SI-HD (round)**

FSG 18 SI-HD-65 M5-AG

Part no..:10.01.06.04166

https://www.schmalz.com/10.01.06.04166

Home > Vacuum Technology for Automation > Vacuum Components > Vacuum Suction Cups > Bellows Suction Cups (Round) > Bellows Suction Cups FSG (2.5 Folds) > FSG 18 SI-HD-65 M5-AG

### Bellows suction cup (round) for very uneven workpieces

| Size: 18                                 |
|------------------------------------------|
| Suction cup material: Silicone SI-HD     |
| Material hardness [Shore A]: 65 Shore A  |
| Material characteristics: FDA-compatible |
| Nipple material: Aluminum                |
| Connection: M5-M                         |
| Number of folds: 2.5                     |