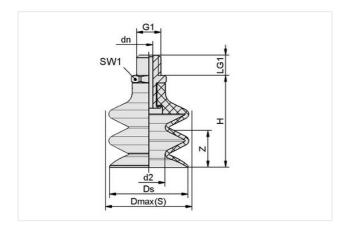

### **Design Data**

| Attribute  | Value    |
|------------|----------|
| d2         | 8 mm     |
| dn         | 2.50 mm  |
| Dmax(S)    | 19 mm    |
| Ds         | 17.20 mm |
| G1         | M5-M     |
| Н          | 27.60 mm |
| LG1        | 5 mm     |
| SW1        | 7 mm     |
| Z (Stroke) | 9 mm     |
|            |          |

Note: Acceptable dimensional tolerances for elastomer parts concerning to DIN ISO 3302-1 M3