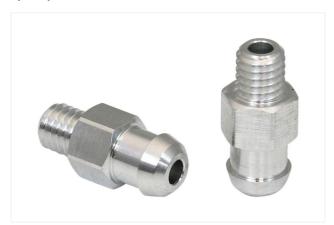

#### **SA-NIP N016 M5-AG DN250**

Part no..:10.01.06.00123

Nipple family: N 016 Thread G1: M5-M Length L1: 16 mm

Fitting length: 5 mm

Nominal diameter dn: 2.5 mm

Material: Aluminum