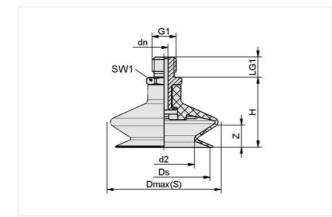

### **Design Data**

| Attribute  | Value    |
|------------|----------|
| d2         | 11 mm    |
| Dmax(S)    | 21 mm    |
| dn         | 2.50 mm  |
| Ds         | 18.10 mm |
| G1         | M5-M     |
| Н          | 20.20 mm |
| LG1        | 5 mm     |
| SW1        | 7 mm     |
| Z (Stroke) | 5 mm     |

Note: Acceptable dimensional tolerances for elastomer parts concerning to DIN ISO 3302-1 M3