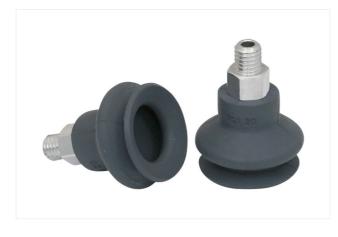

# **Bellows suction cups (round)**

FSGA 20 NK-45 M5-AG

Part no..:10.01.06.00394

https://www.schmalz.com/10.01.06.00394

Home > Vacuum Technology for Automation > Vacuum Components > Vacuum Suction Cups > Bellows Suction Cups (Round) > Bellows Suction Cups FSGA (1.5 Folds) > FSGA 20 NK-45 M5-AG

### Bellows suction cup (round) with optimal adaptation to uneven surfaces

| Size: 20                                |
|-----------------------------------------|
| Suction cup material: Natural Rubber NK |
| Material hardness [Shore A]: 45 Shore A |
| Nipple material: Aluminum               |
| Connection: M5-M                        |
| Number of folds: 1.5                    |
| Vacuum connection: M5-M                 |
|                                         |

#### **Technical Data**

| Attribute                   | Value                |
|-----------------------------|----------------------|
| Suction cup material        | Natural Rubber NK    |
| Material hardness [Shore A] | 45 Shore A           |
| Size                        | 20                   |
| Number of folds             | 1.50                 |
| Connection                  | M5-AG                |
| Curve radius (min) (convex) | 20 mm                |
| Volume                      | 1.15 cm <sup>3</sup> |