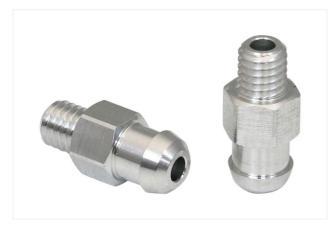

#### Spare parts

### SA-NIP N016 M5-AG DN250

Part no..:10.01.06.00123

| Nipple family: N 016        |  |
|-----------------------------|--|
| Thread G1: M5-M             |  |
| Length L1: 16 mm            |  |
| Fitting length: 5 mm        |  |
| Nominal diameter dn: 2.5 mm |  |
| Material: Aluminum          |  |